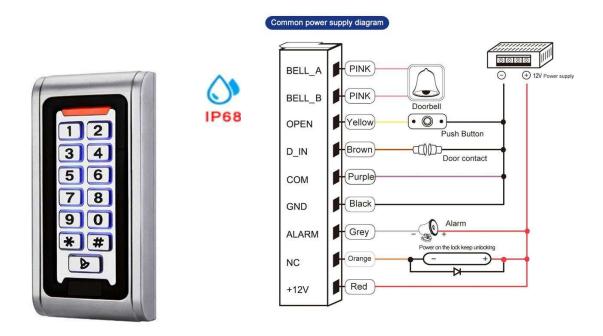

, in a metal, anti-vandal silver finish. Can be used as standalone WG26 reader. Users can reset private passwords. Use keypad to delete lost cards for safety. Short-circuit protect: when relay or alarm output short circuit, it will shut off output in 100µS.

## Features:

Waterproof degree: IP68Metal case, anti-vandal

Card type: EM4100 125khz Prox3 accesses: card, pin, card+pin

• User capacity: 2000 card user card / 2000 user password

Environment Humidity: 10%-90%

Lock output: ≤3A

Working voltage: DC12V±10%

Static electricity: ≤30mAAlarm output: ≤20A

Output short circuit protection time: ≤100µS
 Card read distance: 5-8cm (1.97-3.15in)

Search Speed: < 0.1s</li>

Ambient temperature: -45-60°C (-49-140F)
Door Opening Time: 0-99s (Adjustable)

Dimension: 120x56x20mm (4.72x2.20x.79in)