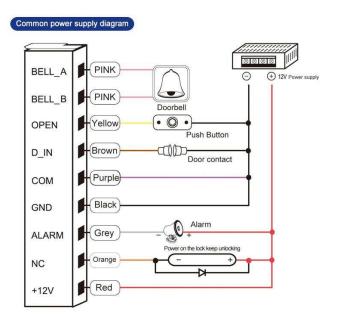

## Features:

- Metal case, anti-vandal
- WG26 Input/output
- 3 accesses: card, pin, card+pin
- Mifare 13.56
- Digital backlit keypad
- Doorbell support and interface: button and circuit segregate, any doorbell can be connected
- Because of ultra low power consumption, the battery of the wireless reader can work as long as 6 months. (based on 30 times/day)
- Waterproof degree: IP68
- User capacity: 2000 card user card, 2000 user password
- Environment Humidity: 10%~90%
- Lock output: ≤3A
- Working voltage: DC12V±10%
- Static electricity: ≤30mA
- Alarm output: ≤20A
- Output short circuit protection time: ≤100µS
- Card read distance: 5-8 cm (1.97-3.15in)
- Ambient temperature: -45°-60°C (-49-140°F)
- Door Opening Time: 0-99s (Adjustable)
- Dimensions: 118 x 78 x 25mm (4.65 x 3.07 x .98 in)