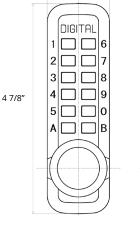

# **DIMENSIONS & SPECIFICATIONS**

**Dimensions:** 

Length: 4 7/8" Width: 1 1/2" Depth: 1 7/8" Total Coverage with Trim Plates: 5 5/8" L x 2 1/2" W Backset: Adjustable Door Thickness: 1 1/8" to 2", up to 5" with Extension Kit Door Prep Edge Bore: 1" Material: Zinc-plated steel Teflon coated stainless steel interior components For Exterior & Interior Use Weather Resistant Lifetime Mechanical Warranty