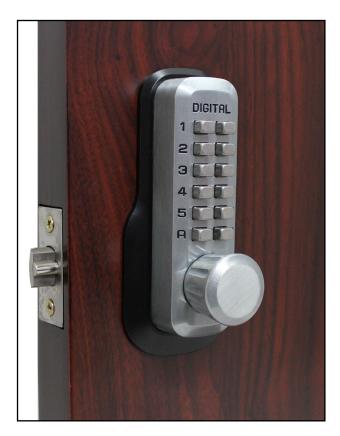

# M230 DEADLOCKING LATCH

# **DIMENSIONS & SPECIFICATIONS**

**Dimensions:** 

Length: 4 7/8" Width: 1 1/2" Depth: 1 7/8" Total Coverage with Trim Plates: 5 5/8" L x 2 1/2" W Backset: Adjustable Door Thickness: 1 1/8" to 2", up to 5" with Extension Kit Door Prep Edge Bore: 1" Material: Zinc-plated steel Teflon coated stainless steel interior components For Exterior & Interior Use Weather Resistant Lifetime Mechanical Warranty

### **FEATURES**

Mechanical, keyless deadlocking spring latch lock Automatically locks when door is closed One user code Knob on exterior and interior Changeable handing Adjustable backset latch Covers standard 2 1/8" hole