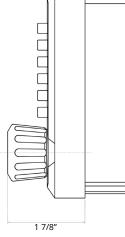

# **DIMENSIONS & SPECIFICATIONS**

**Dimensions:** 

Length: 4 7/8" Width: 1 1/2" Depth: 1 7/8" Total Coverage with Trim Plates: 5 5/8" L x 2 1/2" W Backset: Adjustable Door Thickness: 1 1/8" to 2", up to 5" with Extension Kit Door Prep Edge Bore: 1" Material: Zinc-plated steel Teflon coated stainless steel interior components For Exterior & Interior Use Weather Resistant Lifetime Mechanical Warranty