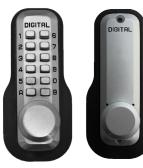

### **FEATURES**

Mechanical, keyless deadlocking spring latch lock Automatically locks when door is closed One user code Knob on exterior and interior Changeable handing Adjustable backset latch Covers standard 2 1/8" hole

## **OPTIONS**

Single Combination, Double Combination (DC)

Single Combination

Double Combination

1 1/2"