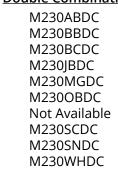

#### on Double Combination

Compatible with GB200M Gate Box

## **OPTIONS**

Single Combination, Double Combination (DC)

Single Combination

Double Combination

1 1/2"