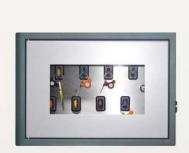

### Modular design

The Landwell Key Management System can be standard or tailored to suit the needs of different customers. The key module and the storage module can be combined in one system.

# i-Keybox Customized as you like

Standard Terminal

i-Keybox 8

i-Keybox 24

i-Keybox 48

i-Keybox 64

i-Keybox 100

i-Keybox 150