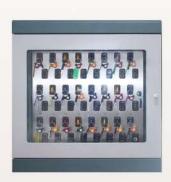

### Modular design

The Landwell Key Management System can be standard or tailored to suit the needs of different customers. The key module and the storage module can be combined in one system.

# i-Keybox Customized as you like

Standard Terminal

i-Keybox 8

i-Keybox 24

i-Keybox 48

i-Keybox 64

i-Keybox 100

i-Keybox 150