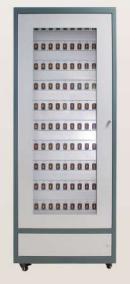

### Modular design

The Landwell Key Management System can be standard or tailored to suit the needs of different customers. The key module and the storage module can be combined in one system.

# i-Keybox Customized as you like

Standard Terminal

i-Keybox 8

i-Keybox 24

i-Keybox 48

i-Keybox 64

i-Keybox 100

i-Keybox 150

i-Keybox 200

| Model        | Key positions | L/W/H (mm)   |
|--------------|---------------|--------------|
| i-Keybox 8   | 8             | 640/310/208  |
| i-Keybox 24  | 24            | 793/640/208  |
| i-Keybox 48  | 48            | 793/640/208  |
| i-Keybox 64  | 64            | 793/780/208  |
| i-Keybox 100 | 100           | 850/1820/400 |
| i-Keybox 150 | 150           | 850/1820/400 |
| i-Keybox 200 | 200           | 850/1820/400 |