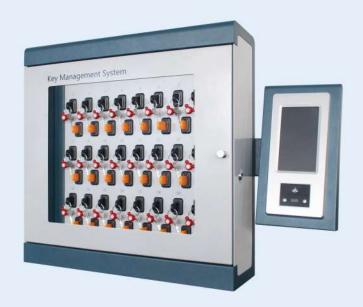

# i-Keybox

## Security for your keys

Protect your keys as they control access to critical areas and high-value objects. When the keys are better managed, your assets will be safer than before.

### Modular design

The Landwell Key Management System can be standard or tailored to suit the needs of different customers. The key module and the storage module can be combined in one system.