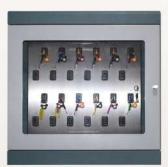

### Modular design

The Landwell Key Management System can be standard or tailored to suit the needs of different customers. The key module and the storage module can be combined in one system.

# i-Keybox Customized as you like

Standard Terminal

i-Keybox 8

i-Keybox 24

i-Keybox 48

i-Keybox 64

i-Keybox 100

i-Keybox 150