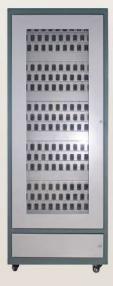

### Modular design

The Landwell Key Management System can be standard or tailored to suit the needs of different customers. The key module and the storage module can be combined in one system.

# i-Keybox Customized as you like

Standard Terminal

i-Keybox 8

i-Keybox 24

i-Keybox 48

i-Keybox 64

i-Keybox 100

i-Keybox 150

i-Keybox 200

| Model        | Key positions | L/W/H (mm)   |
|--------------|---------------|--------------|
| i-Keybox 8   | 8             | 640/310/208  |
| i-Keybox 24  | 24            | 793/640/208  |
| i-Keybox 48  | 48            | 793/640/208  |
| i-Keybox 64  | 64            | 793/780/208  |
| i-Keybox 100 | 100           | 850/1820/400 |
| i-Keybox 150 | 150           | 850/1820/400 |
| i-Keybox 200 | 200           | 850/1820/400 |