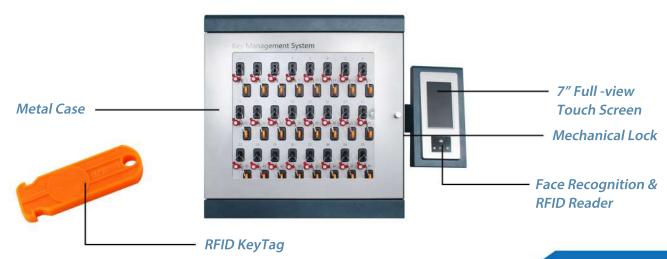

#### **Permission settings**

People without permission cannot access the key. Each key is only the responsibility of the authorized user. This means less key loss and accidental loss of property.

#### **Real-time**

The system automatically records the use of the key in real time, providing access records and reports. By checking access history, you can always get the latest information.

### Remote management

You can easily configure the keys with system software and remotely set permission for users. Online control and inquiries help reduce costs and increase efficiency.

### Modular design

The Landwell Key Management System can be standard or tailored to suit the needs of different customers. The key module and the storage module can be combined in one system.