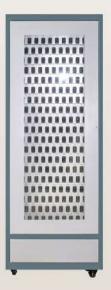

### Modular design

The Landwell Key Management System can be standard or tailored to suit the needs of different customers. The key module and the storage module can be combined in one system.

# i-Keybox Customized as you like

Standard Terminal

i-Keybox 8

i-Keybox 24

i-Keybox 48

i-Keybox 64

i-Keybox 100

i-Keybox 150

i-Keybox 200

| Model        | Key positions | L/W/H (mm)   |
|--------------|---------------|--------------|
| i-Keybox 8   | 8             | 640/310/208  |
| i-Keybox 24  | 24            | 793/640/208  |
| i-Keybox 48  | 48            | 793/640/208  |
| i-Keybox 64  | 64            | 793/780/208  |
| i-Keybox 100 | 100           | 850/1820/400 |
| i-Keybox 150 | 150           | 850/1820/400 |
| i-Keybox 200 | 200           | 850/1820/400 |