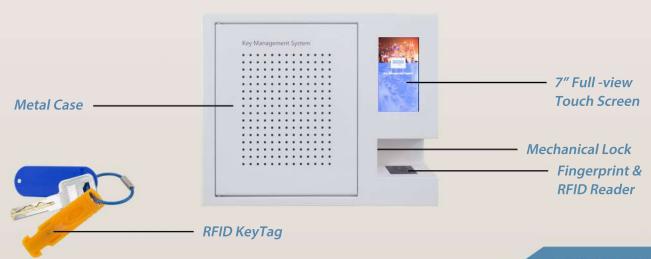

### **General:**

- Stand-alone Plug and Play solution with advanced RFID technology
- Android Touchscreen interface
- PIN, RFID tag and Fingerprint access to the keys inside the cabinet
- Separate replaceable key slots without opening the back of the cabinet
- USB connector exporting generated reports of key records
- Keys are securely attached using RFID tags and strong key rings
- Software built inside the Android system which saves the downloads of the setup package
- Robust fixing points allow secure wall fixing
- Operated with optional battery backup

#### **Features:**

- 18 expandable, robust, long-life iFobs with secure key rings and RFID tags
- No extra seal between key and fob required
- Users with assigned access to certain keys, admin manages main authorities such as registering users and assigning access
- Event log
- Signalization of prolonged key absence
- Multilingual functionality
- Android touchscreen and system combing auditing, tracking and reporting of keys or keysets where the reports are exportable via USB connector
- Immediate alarm for any overdue key take or return, with red warning LED light in relative key slots and audio
- Emergency key releasing

Mounting Wall Mounted Optional

Key positions 18

Users Registration Unlimited

Unlocking Fingerprint, RFID tag, PIN code

Certifications

RoHS √ISO 9001 :2008
Compliant ✓ISO 14001 :2008