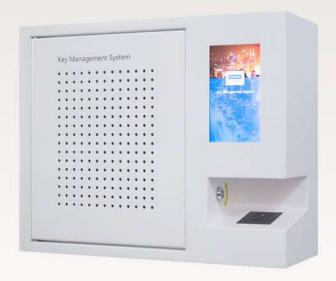

# A-180E Key Management System

Landwell A-180E is an electro-mechanic key management system, that provides easy plug and play solution to users, which saves the hassle of having to follow the interminable instructions for the installation. Each key that is monitored is permanently attached to the key tags.

### **General:**

- Stand-alone Plug and Play solution with advanced RFID technology
- Android Touchscreen interface
- PIN, RFID tag and Fingerprint access to the keys inside the cabinet
- Separate replaceable key slots without opening the back of the cabinet
- USB connector exporting generated reports of key records
- Keys are securely attached using RFID tags and strong key rings
- Software built inside the Android system which saves the downloads of the setup package
- Robust fixing points allow secure wall fixing
- Operated with optional battery backup

#### **Features:**

- 18 expandable, robust, long-life iFobs with secure key rings and RFID tags
- No extra seal between key and fob required
- Users with assigned access to certain keys, admin manages main authorities such as registering users and assigning access
- Event log
- Signalization of prolonged key absence
- Multilingual functionality
- Android touchscreen and system combing auditing, tracking and reporting of keys or keysets where the reports are exportable via USB connector
- Immediate alarm for any overdue key take or return, with red warning LED light in relative key slots and audio
- Emergency key releasing