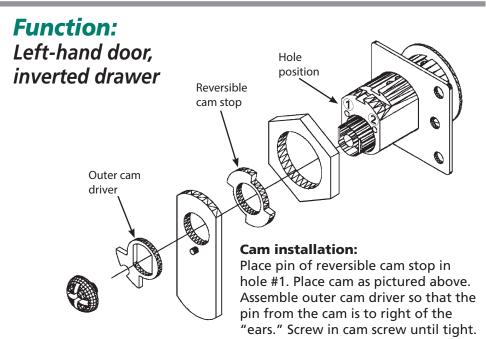

# All below configurations can be used with straight cam or offset cam (in either the inbent or outbent position).

Rear view

360° key rotation, key removable at cam positions 6:00 and 9:00

DOOR

Rear view

360° key rotation, key removable at cam positions 3:00 and 6:00