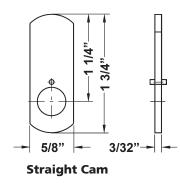

| 1-1/16"             | 3/4"              | 1-3/8"             | 1"                     |
| DCR2 | 7/8"                  | 1-3/16"             | 7/8"              | 1-1/2"             | 1-1/8"                 |
| DCR3 | 1-1/8"                | 1-7/16"             | 1-1/8"            | 1-3/4"             | 1-3/8"                 |
| DCR4 | 1-1/2"                | 1-13/16"            | 1-1/2"            | 2-1/8"             | 1-3/4"                 |





#### See pages 2 - 3 for cam assembly instructions.

| Included | Accessories: |
|----------|--------------|
|          |              |

- 2 nickel plated keys
- 1 brass fixing nut
- 1 straight cam
- 1 offset reversible cam
- 1 anti-rotation plate
- 1 lost-motion cam shifter

#### **Mounting Cutout**



#### **Included Cams**





# All below configurations can be used with straight cam or offset cam (in either the inbent or outbent position).







**Rear view** 

360° key rotation, key removable at cam positions 9:00 and 12:00

DRAWER



#2. Place cam as pictured above. Assemble outer cam driver so that the pin from the cam is to right of the "ears." Screw in cam screw until tight.



Rear view





360° key rotation, key removable at cam positions 12:00 and 3:00

# All below configurations can be used with straight cam or offset cam (in either the inbent or outbent position).







Rear view

360° key rotation, key removable at cam positions 6:00 and 9:00





DOOR





Rear view

360° key rotation, key removable at cam positions 3:00 and 6:00