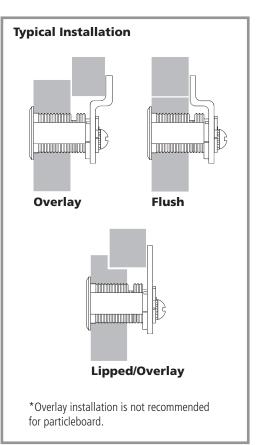

INSTRUCTIONS

### DCR Cam Lock



#### **DCR** — Cam Lock Dimensions

|      | For Mat.<br>Thickness | Straight<br>Cam (X) | Inbent<br>Cam (Y) | Outbent<br>Cam (Z) | Cylinder<br>Length (A) |
|------|-----------------------|---------------------|-------------------|--------------------|------------------------|
| DCR1 | 3/4"                  | 1-1/16"             | 3/4"              | 1-3/8"             | 1"                     |
| DCR2 | 7/8"                  | 1-3/16"             | 7/8"              | 1-1/2"             | 1-1/8"                 |
| DCR3 | 1-1/8"                | 1-7/16"             | 1-1/8"            | 1-3/4"             | 1-3/8"                 |
| DCR4 | 1-1/2"                | 1-13/16"            | 1-1/2"            | 2-1/8"             | 1-3/4"                 |





#### See pages 2 - 3 for cam assembly instructions.

| Included | Accessories: |
|----------|--------------|
|          |              |

- 2 nickel plated keys
- 1 brass fixing nut
- 1 straight cam
- 1 offset reversible cam
- 1 anti-rotation plate
- 1 lost-motion cam shifter

#### **Mounting Cutout**



#### **Included Cams**





# All below configurations can be used with straight cam or offset cam (in either the inbent or outbent position).







**Rear view** 

360° key rotation, key removable at cam positions 9:00 and 12:00

DRAWER



#2. Place cam as pictured above. Assemble outer cam driver so that the pin from the cam is to right of the "ears." Screw in cam screw until tight.



Rear view





360° key rotation, key removable at cam positions 12:00 and 3:00

# All below configu