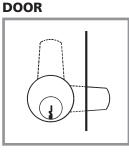

# All below configurations can be used with straight cam or offset cam (in either the inbent or outbent position).

Rear view

360° key rotation, key removable at cam positions 6:00 and 9:00

DOOR

Rear view

360° key rotation, key removable at cam positions 3:00 and 6:00