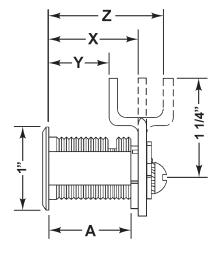

#### **DCR** — Cam Lock Dimensions

|      | For Mat.<br>Thickness | Straight<br>Cam (X) | Inbent<br>Cam (Y) | Outbent<br>Cam (Z) | Cylinder<br>Length (A) |
|------|-----------------------|---------------------|-------------------|--------------------|------------------------|
| DCR1 | 3/4"                  | 1-1/16"             | 3/4"              | 1-3/8"             | 1"                     |
| DCR2 | 7/8"                  | 1-3/16"             | 7/8"              | 1-1/2"             | 1-1/8"                 |
| DCR3 | 1-1/8"                | 1-7/16"             | 1-1/8"            | 1-3/4"             | 1-3/8"                 |
| DCR4 | 1-1/2"                | 1-13/16"            | 1-1/2"            | 2-1/8"             | 1-3/4"                 |