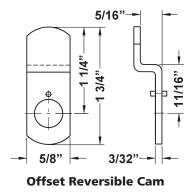

#### **DCR** — Cam Lock Dimensions

|      | For Mat.<br>Thickness | Straight<br>Cam (X) | Inbent<br>Cam (Y) | Outbent<br>Cam (Z) | Cylinder<br>Length (A) |
|------|-----------------------|---------------------|-------------------|--------------------|------------------------|
| DCR1 | 3/4"                  | 1-1/16"             | 3/4"              | 1-3/8"             | 1"                     |
| DCR2 | 7/8"                  | 1-3/16"             | 7/8"              | 1-1/2"             | 1-1/8"                 |
| DCR3 | 1-1/8"                | 1-7/16"             | 1-1/8"            | 1-3/4"             | 1-3/8"                 |
| DCR4 | 1-1/2"                | 1-13/16"            | 1-1/2"            | 2-1/8"             | 1-3/4"                 |

#### See pages 2 - 3 for cam assembly instructions.

| Included | Accessories: |
|----------|--------------|
|          |              |

- 2 nickel plated keys
- 1 brass fixing nut
- 1 straight cam
- 1 offset reversible cam
- 1 anti-rotation plate
- 1 lost-motion cam shifter

#### **Included Cams**