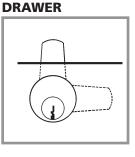

# All below configurations can be used with straight cam or offset cam (in either the inbent or outbent position).

**Rear view** 

360° key rotation, key removable at cam positions 9:00 and 12:00

DRAWER

#2. Place cam as pictured above. Assemble outer cam driver so that the pin from the cam is to right of the "ears." Screw in cam screw until tight.