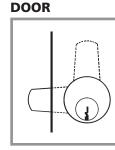

# All below configurations can be used with straight cam or offset cam (in either the inbent or outbent position).

Rear view

360° key rotation, key removable at cam positions 6:00 and 9:00

DOOR

Rear view

360° key rotation, key removable at cam positions 3:00 and 6:00