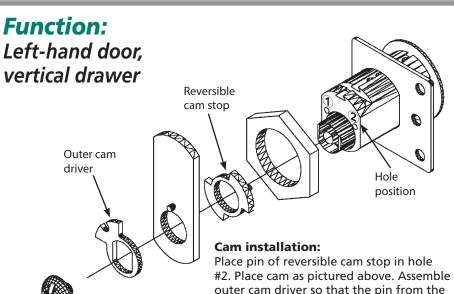

#### **Included Cams**

# All below configurations can be used with straight cam or offset cam (in either the inbent or outbent position).

**Rear view** 

360° key rotation, key removable at cam positions 9:00 and 12:00

DRAWER

#2. Place cam as pictured above. Assemble outer cam driver so that the pin from the cam is to right of the "ears." Screw in cam screw until tight.