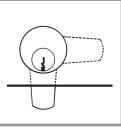

#### **Mounting Cutout**

# All below configurations can be used with straight cam or offset cam (in either the inbent or outbent position).

**Rear view** 

360° key rotation, key removable at cam positions 9:00 and 12:00

DRAWER

#2. Place cam as pictured above. Assemble outer cam driver so that the pin from the cam is to right of the "ears." Screw in cam screw until tight.