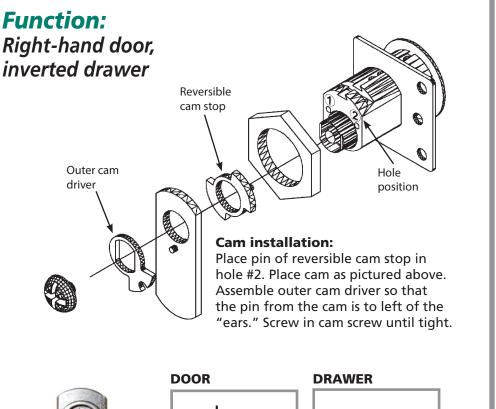

# All below configurations can be used with straight cam or offset cam (in either the inbent or outbent position).

**Rear view** 

360° key rotation, key removable at cam positions 9:00 and 12:00

DRAWER

#2. Place cam as pictured above. Assemble outer cam driver so that the pin from the cam is to right of the "ears." Screw in cam screw until tight.