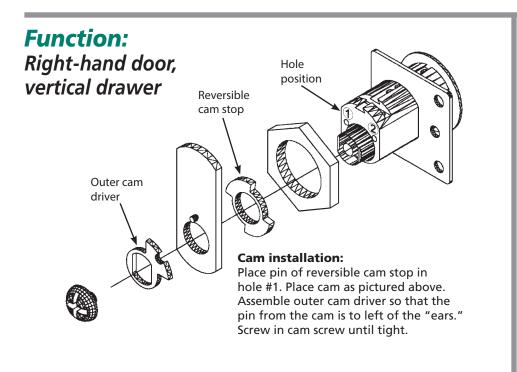

# All below configurations can be used with straight cam or offset cam (in either the inbent or outbent position).

**Rear view** 

360° key rotation, key removable at cam positions 9:00 and 12:00

DRAWER

#2. Place cam as pictured above. Assemble outer cam driver so that the pin from the cam is to right of the "ears." Screw in cam screw until tight.