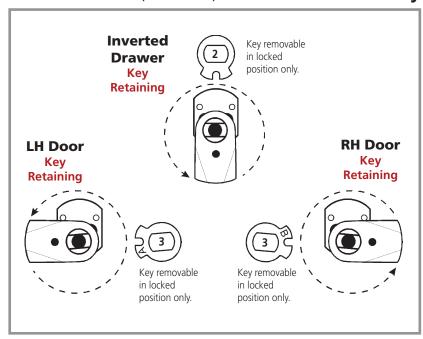

#### **KEY-RETAINING** Function Cam Assembly

#### **KEY-RETAINING** (direct drive) **Function Cam Assembly**