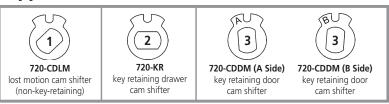

lost motion cam shifter (standard function, nonkey-retaining)

720-KR key-retaining drawer cam shifter

(A Side) key-retaining door cam shifter

## **Supplied Cam Shifters**

# Supplied Cam Shifters