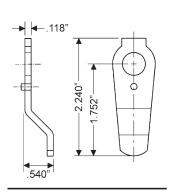

## Assembled with: 720-3-1 inverted short cam

#### **KEY-RETAINING** (direct drive) **Function Cam Assembly**

## **Supplied Cam Shifters**