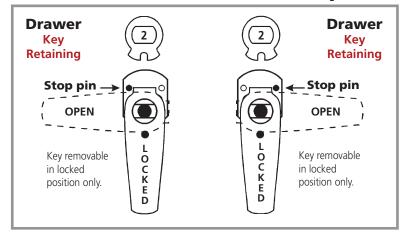

### **KEY-RETAINING Function Cam Assembly**

#### **KEY-RETAINING** Function Cam Assembly