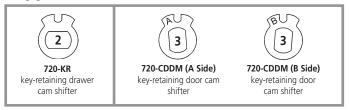

#### **Included Accessories:**

- 1 plastic thumbturn
- 1 720-PL3 anti-rotation plate and screws
- 1 720-3-1 short inverted cam
- 1 720-3-2 long vertical cam
- 1 720-CDLM
- 1 720-CDDM
- 1 720-KR

anti-rotation plate

lost motion cam shifter (standard function, nonkey-retaining)

720-KR key-retaining drawer cam shifter

(A Side) key-retaining door cam shifter

# 720-CDDM (B Side) key-retaining door cam shifter **-** .287"

Lock diameter is 1-1/8." Drilled hole should be slightly larger.