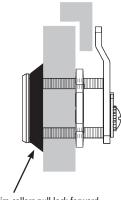

## **Optional TR200 Series Trim Collars**

**TR201** 1/8"

**TR202** 1/4"

**TR203** 3/8"

**TR204** 5/32"

Trim collars pull lock forward allowing it to be used on thinner gauge material thickness.