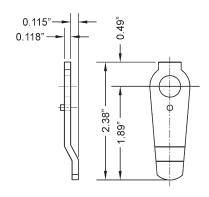

lost motion cam shifter (standard function, nonkey-retaining)

720-KR key-retaining drawer cam shifter

(A Side) key-retaining door cam shifter

# 720-CDDM (B Side) key-retaining door cam shifter **-** .287"

Lock diameter is 1-1/8." Drilled hole should be slightly larger.