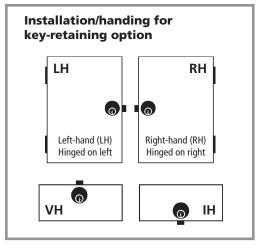

lost motion cam shifter (standard function, nonkey-retaining)

720-KR key-retaining drawer cam shifter

(A Side) key-retaining door cam shifter