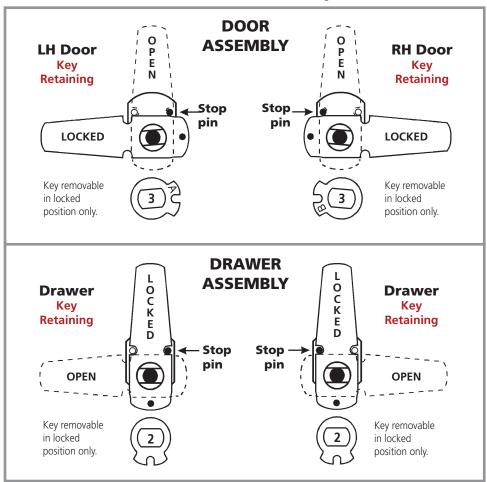

### **KEY-RETAINING Function Cam Assembly**

#### **KEY-RETAINING** Function Cam Assembly