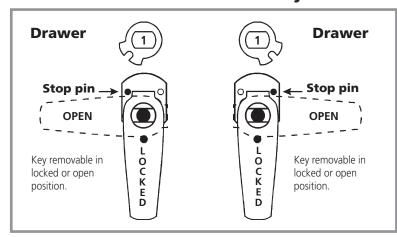

## Assembled with: 720-3-1 inverted short cam

#### **KEY-RETAINING** (direct drive) **Function Cam Assembly**