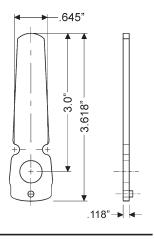

## SA54LM/DM — INSTALLATION INSTRUCTIONS/CAM ASSEMBLY

Assembled with: 720-3-2 vertical long cam 720-3-4 extra long 3" cam

### **STANDARD** Function Cam Assembly

## **Supplied Cam Shifters**

### **KEY-RETAINING Function Cam Assembly**