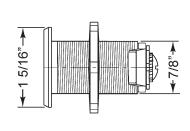

## SA54LM/DM — INSTALLATION INSTRUCTIONS/CAM ASSEMBLY

Assembled with: 720-3-3 inverted long cam

720-3-5 inverted long cam