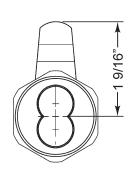

# 720-CDDM (B Side) key-retaining door cam shifter **-** .287"

Lock diameter is 1-1/8." Drilled hole should be slightly larger.