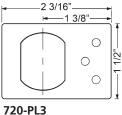

#### **Included Accessories:**

- 1 plastic thumbturn
- 1 720-PL3 anti-rotation plate and screws
- 1 720-3-1 short inverted cam
- 1 720-3-2 long vertical cam
- 1 720-CDLM
- 1 720-CDDM
- 1 720-KR

anti-rotation plate