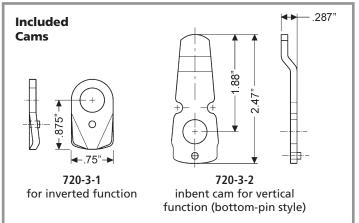

#### **Included Accessories:**

- 1 plastic thumbturn
- 1 720-PL3 anti-rotation plate and screws
- 1 720-3-1 short inverted cam
- 1 720-3-2 long vertical cam
- 1 720-CDLM
- 1 720-CDDM
- 1 720-KR

anti-rotation plate

# **Optional Cams**

**720-3-3** inbent cam for inverted function

**720-3-4** 3"straight cam for vertical function

**720-3-5** inbent cam for inverted function