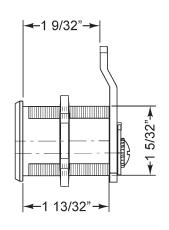

## SA54LM/DM — INSTALLATION INSTRUCTIONS/CAM ASSEMBLY

Assembled with: 720-3-2 vertical long cam 720-3-4 extra long 3" cam

## Assembled with: 720-3-1 inverted short cam