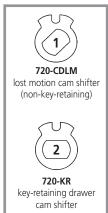

#### **Included Accessories:**

- 1 plastic thumbturn
- 1 720-PL3 anti-rotation plate and screws
- 1 720-3-1 short inverted cam
- 1 720-3-2 long vertical cam
- 1 720-CDLM
- 1 720-CDDM
- 1 720-KR

anti-rotation plate

lost motion cam shifter (standard function, nonkey-retaining)

720-KR key-retaining drawer cam shifter

(A Side) key-retaining door cam shifter

## **Supplied Cam Shifters**

# Supplied Cam Shifters