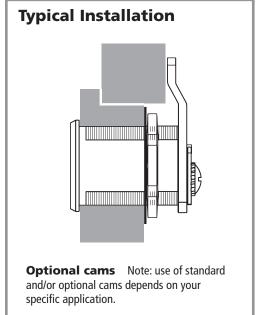

#### **IMPORTANT:**

It is highly recommended that you install the prong driver and lock **cylinder** into the lock body and cycle to the locked position before assembling cam, cam shifter and stop pin onto the back of the lock.

#### **Important:**

It is highly recommended that you install the prong driver and lock cylinder into the lock body and cycle to the locked position before assembling cam, cam shifter and stop pin onto the back of the lock.