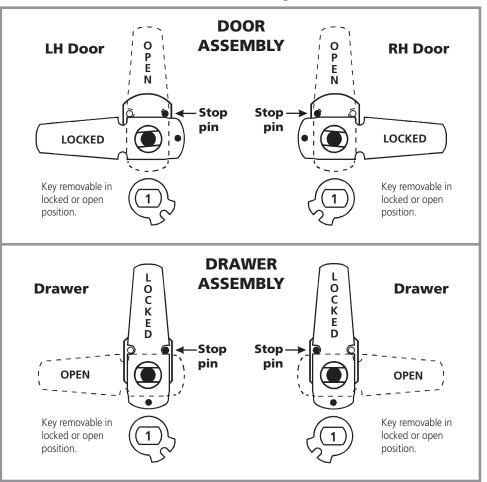

be slightly larger.









# **Optional Cams**



**720-3-3** inbent cam for inverted function



**720-3-4** 3"straight cam for vertical function



**720-3-5** inbent cam for inverted function

## **Optional TR200 Series Trim Collars**



**TR201** 1/8"



**TR202** 1/4"



**TR203** 3/8"



**TR204** 5/32"



Trim collars pull lock forward allowing it to be used on thinner gauge material thickness.

## SA54LM/DM — INSTALLATION INSTRUCTIONS/CAM ASSEMBLY



Assembled with: 720-3-2 vertical long cam 720-3-4 extra long 3" cam

#### **Important:**

It is highly recommended that you install the prong driver and lock cylinder into the lock body and cycle to the locked position before assembling cam, cam shifter and stop pin onto the back of the lock.

### **STANDARD** Function Cam Assembly



## **Supplied Cam Shifters**



### **KEY-RETAINING Function Cam Assembly**



## SA54LM/DM — INSTALLATION INSTRUCTIONS/CAM ASSEMBLY



Assembled with: 720-3-3 inverted long cam

720-3-5 inverted long cam

#### **STANDARD** Function Cam Assembly



# Supplied Cam Shifters



#### **KEY-RETAINING** Function Cam Assembly



## Assembled with: 720-3-1 inverted short cam

#### **KEY-RETAINING** (direct drive) **Function Cam Assembly**



## **Supplied Cam Shifters**



#### **Important:**

It is highly recommended that you install the prong driver and lock cylinder into the lock body and cycle to the locked position before assembling cam, cam shifter and stop pin onto the back of the lock.