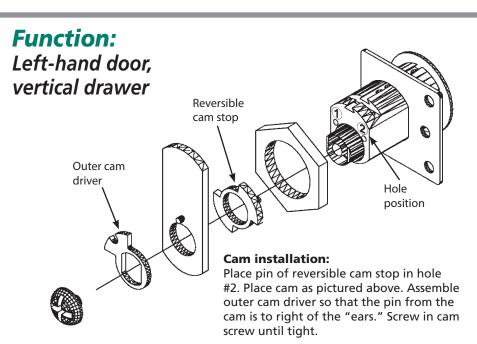

#### See pages 2 - 3 for cam assembly instructions.

### Included Accessories:

- 2 nickel plated keys 1 brass fixing nut
- 1 straight cam
- 1 offset reversible cam
- 1 anti-rotation plate
- 1 lost-motion cam shifter

#### **Included Cams**

#### **Offset Reversible Cam**

**OLYMPUS** 