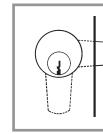

# All below configurations can be used with straight cam or offset cam (in either the inbent or outbent position).

**Rear view** 

360° key rotation, key removable at cam positions 6:00 and 9:00

DOOR

**Rear view** 

360° key rotation, key removable at cam positions 3:00 and 6:00