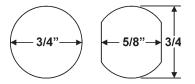

## INSTALLATION INSTRUCTIONS

## **B7** Cam Lock



#### **B7** — Cam Lock Dimensions

| With Trim Collar    |         |
|---------------------|---------|
| For Mat. Thickness  | 7/8″    |
| Straight Cam (X)    | 1-3/16" |
| Inbent Cam (Y)      | 7/8"    |
| Outbent Cam (Z)     | 1-1/2"  |
| Cylinder Length (A) | 1-1/8"  |



#### See pages 2 - 3 for cam assembly instructions.

### Included Accessories:

- 2 nickel plated keys 1 brass fixing nut
- 1 straight cam
- 1 offset reversible cam
- 1 anti-rotation plate
- 1 lost-motion cam shifter

#### **Mounting Cutout**



#### **Included Cams**





#### **Offset Reversible Cam**



**OLYMPUS** 

### All below configurations can be used with straight cam or offset cam (in either the inbent or outbent position).







**Rear view** 

360° key rotation, key removable at cam positions 9:00 and 12:00

DRAWER





**Rear view** 





360° key rotation, key removable at cam positions 12:00 and 3:00

# All below configurations can be used with straight cam or offset cam (in either the inbent or outbent position).





**Rear view** 





360° key rotation, key removable at cam positions 6:00 and 9:00





DOOR





**Rear view** 

360° key rotation, key removable at cam positions 3:00 and 6:00