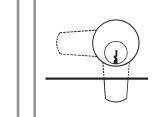

### All below configurations can be used with straight cam or offset cam (in either the inbent or outbent position).

**Rear view** 

360° key rotation, key removable at cam positions 9:00 and 12:00

DRAWER