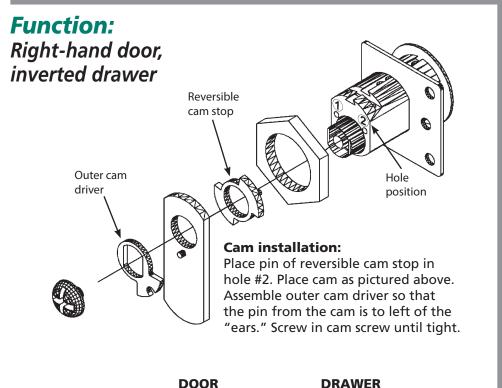

#### See pages 2 - 3 for cam assembly instructions.

### Included Accessories:

- 2 nickel plated keys 1 brass fixing nut
- 1 straight cam
- 1 offset reversible cam
- 1 anti-rotation plate
- 1 lost-motion cam shifter

#### **Included Cams**

#### **Offset Reversible Cam**

**OLYMPUS** 