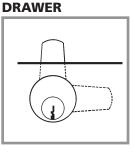

### All below configurations can be used with straight cam or offset cam (in either the inbent or outbent position).

**Rear view** 

360° key rotation, key removable at cam positions 9:00 and 12:00

DRAWER