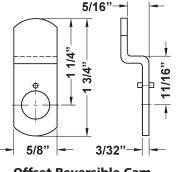

### Included Accessories:

- 2 nickel plated keys 1 brass fixing nut
- 1 straight cam
- 1 offset reversible cam
- 1 anti-rotation plate
- 1 lost-motion cam shifter

#### **Included Cams**

#### **Offset Reversible Cam**

**OLYMPUS** 