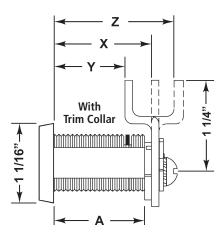

#### **B7** — Cam Lock Dimensions

| With Trim Collar    |         |
|---------------------|---------|
| For Mat. Thickness  | 7/8″    |
| Straight Cam (X)    | 1-3/16" |
| Inbent Cam (Y)      | 7/8"    |
| Outbent Cam (Z)     | 1-1/2"  |
| Cylinder Length (A) | 1-1/8"  |

#### See pages 2 - 3 for cam assembly instructions.

#### **Mounting Cutout**