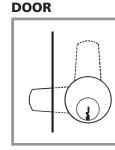

# All below configurations can be used with straight cam or offset cam (in either the inbent or outbent position).

**Rear view** 

360° key rotation, key removable at cam positions 6:00 and 9:00

DOOR

**Rear view** 

360° key rotation, key removable at cam positions 3:00 and 6:00