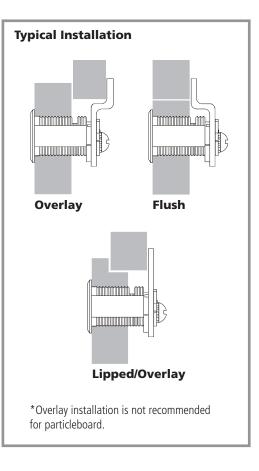

## INSTALLATION INSTRUCTIONS

## **B7** Cam Lock



#### **B7** — Cam Lock Dimensions

| With Trim Collar    |         |
|---------------------|---------|
| For Mat. Thickness  | 7/8″    |
| Straight Cam (X)    | 1-3/16" |
| Inbent Cam (Y)      | 7/8"    |
| Outbent Cam (Z)     | 1-1/2"  |
| Cylinder Length (A) | 1-1/8"  |



#### See pages 2 - 3 for cam assembly instructions.

### Included Accessories:

- 2 nickel plated keys 1 brass fixing nut
- 1 straight cam
- 1 offset reversible cam
- 1 anti-rotation plate
- 1 lost-motion cam shifter

#### **Mounting Cutout**



#### **Included Cams**





#### **Offset Reversible Cam**



**OLYMPUS** 

### All below configurations can be used with straight cam or offset cam (in either the inbent or outbent position).







**Rear view** 

360° key rotation, key removable at cam positions 9:00 and 12:00

DRAWER





**Rear view** 





360° key rotation, key removable at cam positions 12:00 and 3:00

# All below configurations can be used with straight cam or offset cam (in either the inbent or outbent position).





**Rear view** 





360° key rotation, key removable at cam positions 6:00 and 9:00





DOOR





**Rear view** 

360° key rotation, key removable at cam positions 3:00 and 6:00