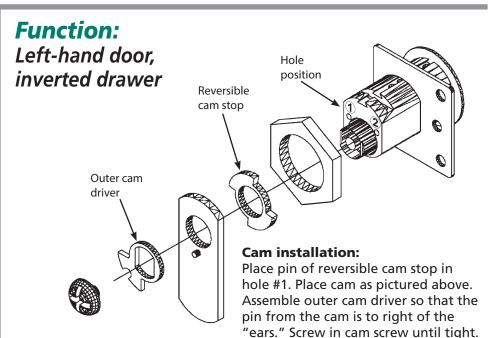

#### See pages 2 - 3 for cam assembly instructions.

### Included Accessories:

- 2 nickel plated keys 1 brass fixing nut
- 1 straight cam
- 1 offset reversible cam
- 1 anti-rotation plate
- 1 lost-motion cam shifter

#### **Included Cams**

#### **Offset Reversible Cam**

**OLYMPUS** 