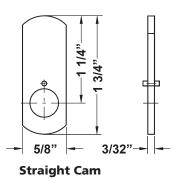

### Included Accessories:

- 2 nickel plated keys 1 brass fixing nut
- 1 straight cam
- 1 offset reversible cam
- 1 anti-rotation plate
- 1 lost-motion cam shifter

#### **Included Cams**