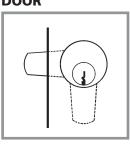

# All below configurations can be used with straight cam or offset cam (in either the inbent or outbent position).

**Rear view** 

360° key rotation, key removable at cam positions 6:00 and 9:00

DOOR

**Rear view** 