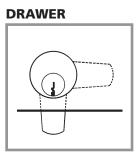

### All below configurations can be used with straight cam or offset cam (in either the inbent or outbent position).

**Rear view** 

360° key rotation, key removable at cam positions 9:00 and 12:00

DRAWER

**Rear view** 

360° key rotation, key removable at cam positions 12:00 and 3:00