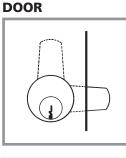

# All below configurations can be used with straight cam or offset cam (in either the inbent or outbent position).

**Rear view** 

360° key rotation, key removable at cam positions 6:00 and 9:00

DOOR

**Rear view** 