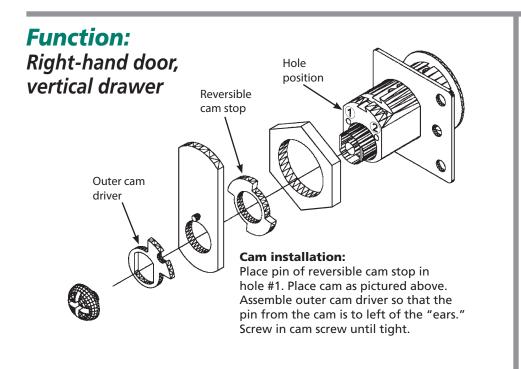

#### See pages 2 - 3 for cam assembly instructions.

#### **Included Cams**

#### **Offset Reversible Cam**

**OLYMPUS** 