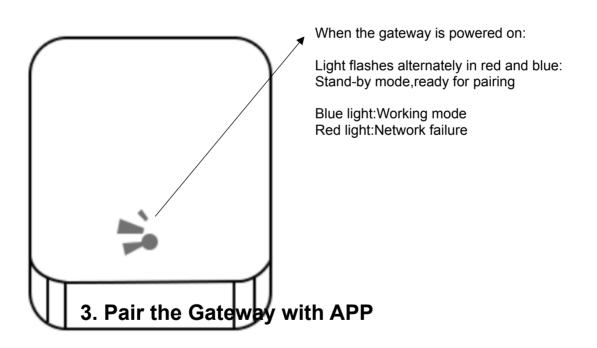

# **G2 Gateway User Manual**

# 1. Specifications

| Model           | G2             |
|-----------------|----------------|
| Dimensions      | 70mm*70mm*26mm |
| Network         | WiFi 2.4G      |
| IEEE standard   | 802.11b/g/n    |
| Power interface | Type-C USB     |
| Power input     | DC 5V/500mA    |

# 2. Light Status



3.1 Activate the APP







## 3.3 Select "Gateway"



#### 3.4 Select "G2"



3.5 Plug in the gateway and power it on, while the light flashes alternately in red and blue



3.6 Press"+"sign



#### 3.7Add Gateway



3.8 Select the netword and fill in the password



3.9 Added completely



Notice:If times out, Please power off and try it again

## 4. Limited Warranty

- 4.1 For any defect in material and workmanship, the original purchaser of the product
  - 1) Can return or ask for a replacement within 7 invoice days.
  - 2) Can ask for a replacement within 15 invoice days.
  - 3) Can ask for free repair in 365 invovice.
- 4.2 This warranty does not cover defects caused by modification, alteration, missuse or physical abuse of the product.