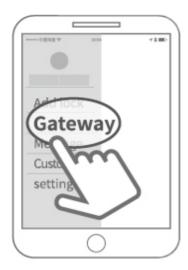

# **G2 Gateway User Manual**

# 1. Specifications

| Model           | G2             |
|-----------------|----------------|
| Dimensions      | 70mm*70mm*26mm |
| Network         | WiFi 2.4G      |
| IEEE standard   | 802.11b/g/n    |
| Power interface | Type-C USB     |
| Power input     | DC 5V/500mA    |

# 2. Light Status



3.1 Activate the APP







## 3.3 Select "Gateway"



#### 3.4 Select "G2"



3.5 Plug in the gateway and power it on, while the light flashes alternately in red and blue



3.6 Press"+"sign



#### 3.7Add Gateway



3.8 Select the netword and fill in the password



3.9 Added completely



Notice:If times out, Please power off and try it again

## 4. Limited Warranty

- 4.1 For any defect in material and workmanship, the original purchaser of the product
  - 1) Can return or ask for a replacement within 7 invoice days.
  - 2) Can ask for a replacement within 15 invoice days.
  - 3) Can ask for free repair in 365 invovice.
- 4.2 This warranty does not cover defects caused by modification, alteration, missuse or physical abuse of the product.