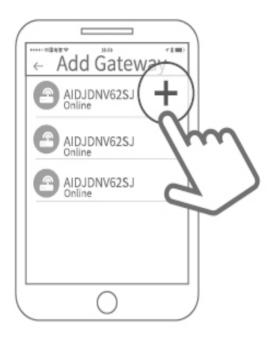

#### 3.7Add Gateway

3.8 Select the netword and fill in the password

3.9 Added completely

Notice:If times out, Please power off and try it again