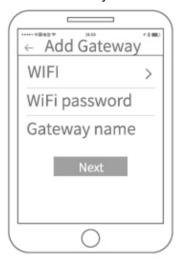

#### 3.7Add Gateway

3.8 Select the netword and fill in the password

3.9 Added completely

Notice:If times out, Please power off and try it again