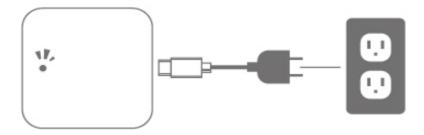

# 1. Specifications

| Model           | G2             |
|-----------------|----------------|
| Dimensions      | 70mm*70mm*26mm |
| Network         | WiFi 2.4G      |
| IEEE standard   | 802.11b/g/n    |
| Power interface | Type-C USB     |
| Power input     | DC 5V/500mA    |

#### 3.7Add Gateway

3.8 Select the netword and fill in the password

3.9 Added completely

Notice:If times out, Please power off and try it again