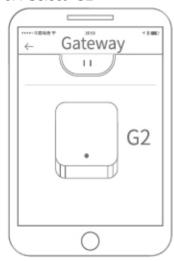

#### 3.4 Select "G2"

3.5 Plug in the gateway and power it on, while the light flashes alternately in red and blue

3.6 Press"+"sign