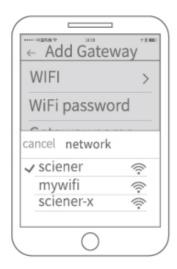

#### 3.7Add Gateway

3.8 Select the netword and fill in the password

3.9 Added completely

Notice:If times out, Please power off and try it again