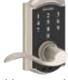

### **FUNCTIONS**

Shown with standard trim

Bed & Bath (privacy) F40

**Keyed Entry F51A** Storeroom F80

Non-turning F170

Schlage Touch™ Lever FE695