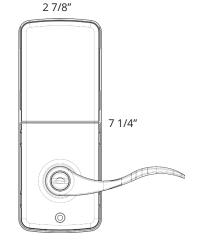

## **DIMENSIONS & SPECIFICATIONS**

**Exterior Dimensions:** 

**Interior Dimensions:** 

Latch: Adjustable

Keys Included: 2

Length: 5 1/2" Width: 3 1/8"

Depth: 1 3/16"

Length: 7 1/4" Width: 2 7/8"

Depth: 1 3/4"

Door Thickness: 1 3/8" to 1 3/4" Door Prep Cross Bore: 2 1/8" Door Prep Edge Bore: 1" Material: Stainless steel

**Cylinder:** 5 pin Schlage keyway **Power:** 4 AA Alkaline batteries

Weather Resistant Exterior Lock Body Inside Lock Body for Interior Use Only