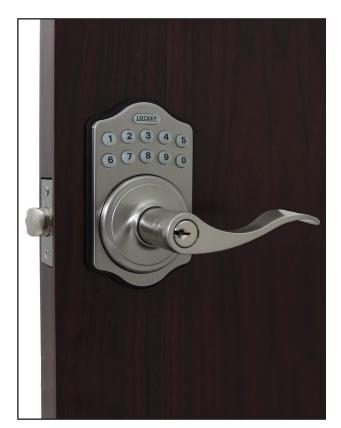

## **E985 ELECTRONIC LEVER**

## **FEATURES**

Electronic Lever Lock Key Override

Holds up to 6 user codes and one disposable code at a time Program and change 4-10 digit codes at the touch of a button Remote Capable (1 remote included, up to 5 capable) Auto-locking function improves security and convenience Battery powered-no messy wiring Easy to install Fits regular door preparation (2 1/8")