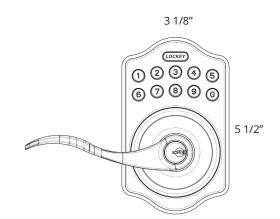

## **DIMENSIONS & SPECIFICATIONS**

**Exterior Dimensions:** 

**Interior Dimensions:** 

Latch: Adjustable

Keys Included: 2

Length: 5 1/2" Width: 3 1/8"

Depth: 1 3/16"

Length: 7 1/4" Width: 2 7/8"

Depth: 1 3/4"

Door Thickness: 1 3/8" to 1 3/4" Door Prep Cross Bore: 2 1/8" Door Prep Edge Bore: 1" Material: Stainless steel

**Cylinder:** 5 pin Schlage keyway **Power:** 4 AA Alkaline batteries

Weather Resistant Exterior Lock Body Inside Lock Body for Interior Use Only