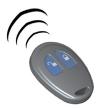

## **FEATURES**

Electronic Lever Lock Key Override

Holds up to 6 user codes and one disposable code at a time Program and change 4-10 digit codes at the touch of a button Remote Capable (1 remote included, up to 5 capable) Auto-locking function improves security and convenience Battery powered-no messy wiring Easy to install Fits regular door preparation (2 1/8")

## **OPTIONS**

<u>Finish</u> Antique Brass (AB) Bright Brass (BB) Satin Nickel (SN) Antique/Oil Rubbed Bronze (OIL)

One remote included