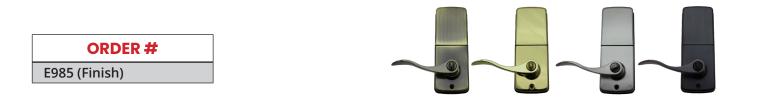

## **OPTIONS**

<u>Finish</u> Antique Brass (AB) Bright Brass (BB) Satin Nickel (SN) Antique/Oil Rubbed Bronze (OIL)

One remote included