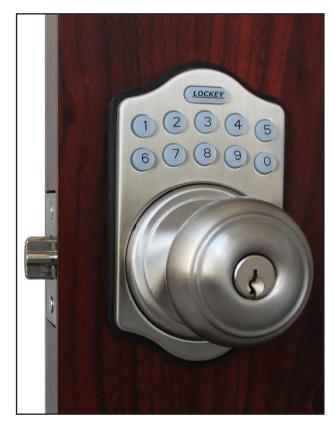

## **E930 ELECTRONIC KNOB**

## **FEATURES**

Electronic Knob Lock Key Override

Holds up to 6 user codes and one disposable code at a time Program and change 4-10 digit codes at the touch of a button Remote Capable (1 remote included, up to 5 capable) Auto-locking function improves security and convenience Battery powered-no messy wiring Easy to install

Fits regular door preparation (2 1/8") Customizable programming code for setup

Low battery indicator

LED Illumination allows for easy operation in the dark