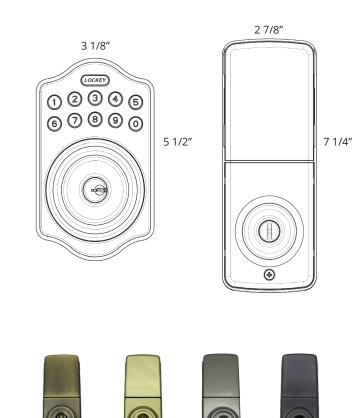

## **DIMENSIONS & SPECIFICATIONS**

**Exterior Dimensions:** 

**Interior Dimensions:** 

Latch: Adjustable

Keys Included: 2

Length: 5 1/2" Width: 3 1/8"

Depth: 2 1/2"

Length: 7 1/4" Width: 2 7/8"

Depth: 3 1/2" Door Thickness: 1 3/8" to 1 3/4" Door Prep Cross Bore: 2 1/8" Door Prep Edge Bore: 1" Material: Stainless steel

**Cylinder:** 5 pin Schlage keyway

**Power:** 4 AA Alkaline batteries

Weather Resistant Exterior Lock Body Inside Lock Body for Interior Use Only

## **OPTIONS**

<u>Finish</u> Antique Brass (AB) Bright Brass (BB) Satin Nickel (SN) Antique/Oil Rubbed Bronze (OIL)

One remote included

| ORDER # |
|---------|
|         |

E930 (Finish)