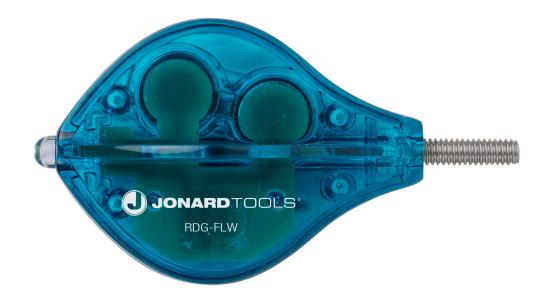

Designed to illuminate dark areas and facilitate the pushing and pulling of cables through walls, this flashlight whisk is the perfect attachment head for glow rods and fish sticks. This attachment head also features the following:

- Holes in the whisk allow you to attach wires and cables easily
- Super-bright LED illuminates dark areas for greater visibility
- Curved whisk shape guides glow rods or fish sticks over any obstacle
- Fits all Jonard RDG-series glow rods, and compatible with most other glow rods and fish sticks
- Snagless On/Off switch preserves battery life when not in use
- Includes (2) CR1220 Batteries, required for operation

| SPECIFICATIONS |                                |
|----------------|--------------------------------|
| BATTERY TYPE   | x2 CR1220 3V Lithium Batteries |
| SIZE-THREAD    | 8-32                           |
| WEIGHT         | 0.037 lb (17 g)                |
| TOOL LENGTH    | 2.59" (65.79 mm)               |
| TOOL WEIGHT    | 0.077 lb (35 g)                |
| UPC #          | 811490019997                   |