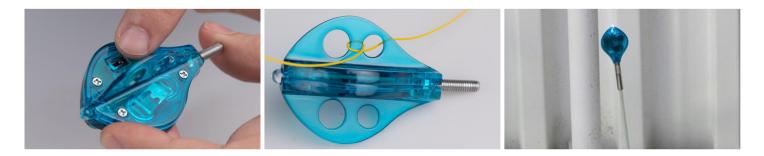

Designed to illuminate dark areas and facilitate the pushing and pulling of cables through walls, this flashlight whisk is the perfect attachment head for glow rods and fish sticks. This attachment head also features the following:

- Holes in the whisk allow you to attach wires and cables easily
- Super-bright LED illuminates dark areas for greater visibility
- Curved whisk shape guides glow rods or fish sticks over any obstacle
- Fits all Jonard RDG-series glow rods, and compatible with most other glow rods and fish sticks
- Snagless On/Off switch preserves battery life when not in use
- Includes (2) CR1220 Batteries, required for operation