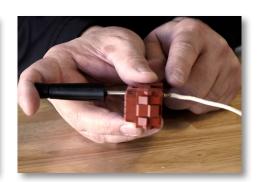

Pin Removal Tool, Contact Size 16-20 - R-5926 | Data Sheet

Compatible with nearly all AMP-style pin connectors between contact sizes 16-20, this tool is perfect for extracting AMP CPC pins from the back of connector blocks. This insertion tool features the following:

- Smooth built-in plunger makes removal of pins quick and easy
- Pushes pins out from behind the connector blocks for contact sizes 16-20

| SPECIFICATIONS |                                 |
|----------------|---------------------------------|
| FUNCTION       | Extraction                      |
| CONTACT SIZE   | 16-20 AWG (0.063"-0.040")       |
| LENGTH         | 3" (76.2 mm)                    |
| OUTER DIAMETER | 0.129"-0.131" (3.28 mm-3.33 mm) |
| INNER DIAMETER | 0.115" (2.92 mm)                |
| WEIGHT         | 0.066 lb (29.94 g)              |
| UPC #          | 811490010307                    |