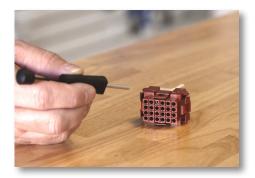

Pin Removal Tool, Contact Size 16-20 - R-5926 | Data Sheet

Compatible with nearly all AMP-style pin connectors between contact sizes 16-20, this tool is perfect for extracting AMP CPC pins from the back of connector blocks. This insertion tool features the following:

- Smooth built-in plunger makes removal of pins quick and easy
- Pushes pins out from behind the connector blocks for contact sizes 16-20

| SPECIFICATIONS |                                 |
|----------------|---------------------------------|
| FUNCTION       | Extraction                      |
| CONTACT SIZE   | 16-20 AWG (0.063"-0.040")       |
| LENGTH         | 3" (76.2 mm)                    |
| OUTER DIAMETER | 0.129"-0.131" (3.28 mm-3.33 mm) |
| INNER DIAMETER | 0.115" (2.92 mm)                |
| WEIGHT         | 0.066 lb (29.94 g)              |
| UPC #          | 811490010307                    |