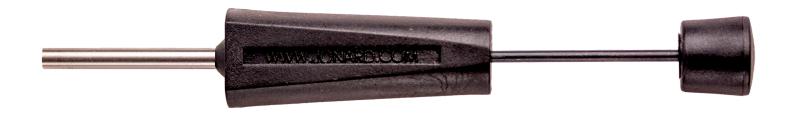

Pin Removal Tool, Contact Size 16-20 - R-5926 | Data Sheet

Compatible with nearly all AMP-style pin connectors between contact sizes 16-20, this tool is perfect for extracting AMP CPC pins from the back of connector blocks. This insertion tool features the following:

- Smooth built-in plunger makes removal of pins quick and easy
- Pushes pins out from behind the connector blocks for contact sizes 16-20

| SPECIFICATIONS |                                 |
|----------------|---------------------------------|
| FUNCTION       | Extraction                      |
| CONTACT SIZE   | 16-20 AWG (0.063"-0.040")       |
| LENGTH         | 3" (76.2 mm)                    |
| OUTER DIAMETER | 0.129"-0.131" (3.28 mm-3.33 mm) |
| INNER DIAMETER | 0.115" (2.92 mm)                |
| WEIGHT         | 0.066 lb (29.94 g)              |
| UPC #          | 811490010307                    |