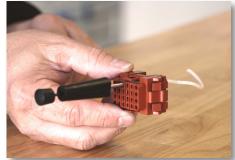

Pin Removal Tool, Contact Size 16-20 - R-5926 | Data Sheet

Compatible with nearly all AMP-style pin connectors between contact sizes 16-20, this tool is perfect for extracting AMP CPC pins from the back of connector blocks. This insertion tool features the following:

- Smooth built-in plunger makes removal of pins quick and easy
- Pushes pins out from behind the connector blocks for contact sizes 16-20

| SPECIFICATIONS |                                 |
|----------------|---------------------------------|
| FUNCTION       | Extraction                      |
| CONTACT SIZE   | 16-20 AWG (0.063"-0.040")       |
| LENGTH         | 3" (76.2 mm)                    |
| OUTER DIAMETER | 0.129"-0.131" (3.28 mm-3.33 mm) |
| INNER DIAMETER | 0.115" (2.92 mm)                |
| WEIGHT         | 0.066 lb (29.94 g)              |
| UPC #          | 811490010307                    |