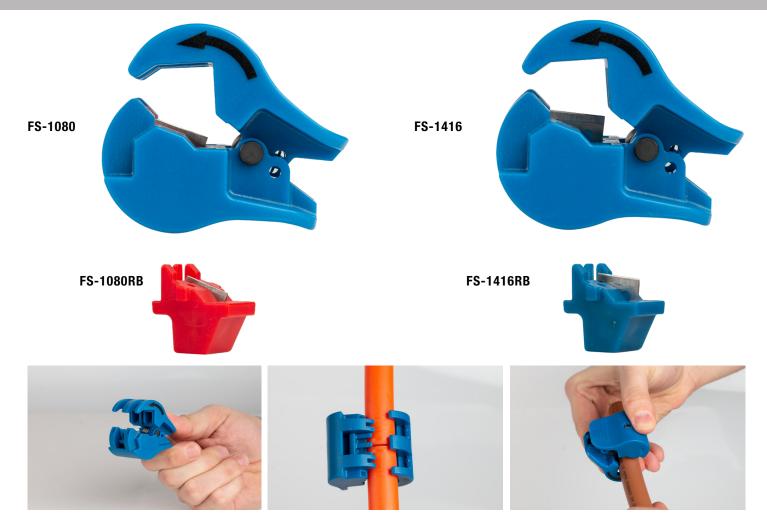

**Premier Tool Manufacturer Since 1958** Microduct Scoring Tools & Replacement Blades | Data Sheet

J

The Jonard Tools Microduct Scoring Tools are perfect for scoring and ringing fiber optic microducts (5 mm-16 mm in diameter) without damaging the fibers inside. These scoring tools feature the following:

- FS-1080 includes the FS-1080RB blade for 10/8 and 12/10 cables and is also compatible with FS-1416RB • blades
- FS-1416 includes the FS-1416RB blade for 14/10 and 16/10 cables and is also compatible with FS-1080RB . blades
- Unique design allows you to score and ring fiber optic microducts without any adjustments to the tool .
- Wide jaws curls around the microducts, holding them in place while scoring
- Spring-loaded butterfly clip makes it easy to open and position it perfectly on microducts
- Interchangeable replacement blades available: FS-1080RB & FS-1416RB •