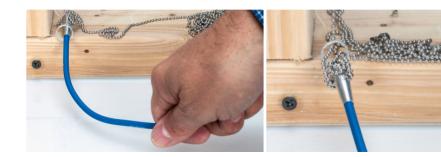

## Easy to use:

- Drill a hole in the wall or attic plate less than 34"
- Drop ball chain in the hole, the 34" ring stop will keep the chain from falling through
- Make a roughly 1/23" hole at the wall
- Use blue magnetic retriever to find the chain and use the MRS-RH20 hook to help pull chain through hole