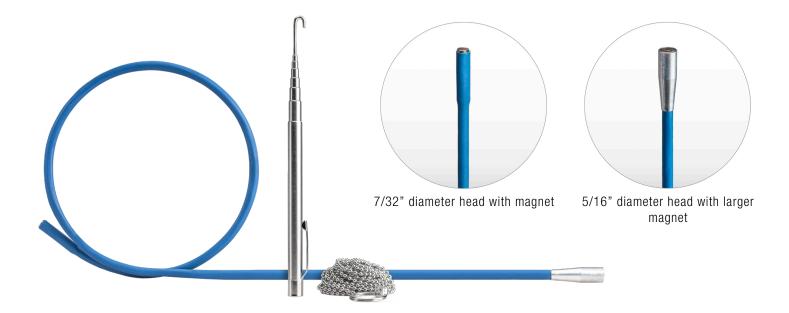

## Kit includes:

- 24" Flexible Magnetic Retriever
- MRS-RH20 Expandable Retriever Hook

**JONARD**TOOLS®

- Storage Pouch
- MRS-BC10 10' Ball Chain with 3/4" loop and eyelet

| SPECIFICATIONS |                   |  |
|----------------|-------------------|--|
| WEIGHT         | 0.190 lbs (86.2g) |  |
| LENGTH         | 24" (609.6mm)     |  |
| UPC #          | 811490019867      |  |