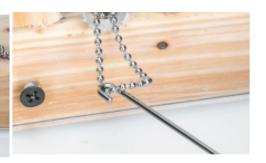

## Easy to use:

- Drill a hole in the wall or attic plate less than 34"
- Drop ball chain in the hole, the 34" ring stop will keep the chain from falling through
- Make a roughly 1/23" hole at the wall
- Use blue magnetic retriever to find the chain and use the MRS-RH20 hook to help pull chain through hole