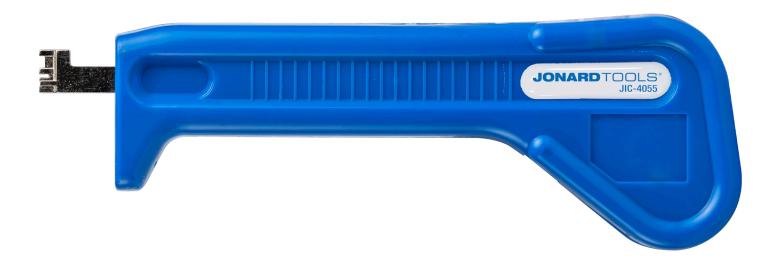

3M MS2 Cross-Connect Modules - JIC-4055 | Data Sheet

This impact insertion tool is designed to terminate wires on 3M MS2 cross-connect panels quickly and easily. This insertion tool also features the following:

- Automatically terminates wires onto cross-connect panels without disturbing other connection
- Slim design allows you to use the tool in compact or hard-to-reach places
- Ergonomically designed handle is comfortable and easy to use