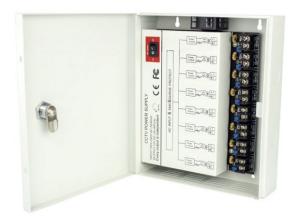

## System Overview

The PS-DC16A08HD-4DK is an 8 channel 12v DC Power supply. This power supply provided constant 12VDC power to up to 8 cameras at 2 amps per channel with a  $\pm 5\%$ A load rating and  $\geq 82\%$  efficiency. The internals are housed in a tough, lockable case.