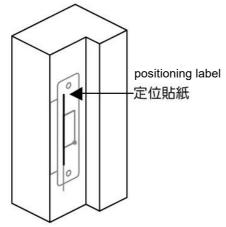

-------------------------------------------------------------|--|
| Current       | DC 12V 270mA±10% / DC 24V 140mA±10%                              |  |
| Endurance     | 1,000,000cycles. 1,000,000                                       |  |
| Holding force | 1200Kg                                                           |  |
| Keeper width  | 39mm                                                             |  |
| Material      | Plate: Aluminum  Lock body: Zinc alloy  Latches: Stainless steel |  |
| Wiring        | Red(+)/Black(-)                                                  |  |

# Dimension: Unit(mm / inch)



## ●How to change operation mode



#### How to assemble



Measure the latch position on the door.

#### Step 2



Mark the latch position on the door frame.

#### Step 3



Stick the positioning label on the door frame and mark the line.

### Step 4



Cut and drill the hole according to the positioning label.



Please install two extension gaskets if you want to mount on the metal door frames.



frames. Install the strike and do the testing



## Optional accessories



25mm extension lip

Note 注意:

Please install extension lip if you want to mount on the wide door.

# ●Extension lip mounted on the metal door



## ●Extension lip mounted on the wooden door



# Applications

For metal, wooden door

## ●Packing list 包裝明細

| No. | Accessories          | Quantity |
|-----|----------------------|----------|
| 1   | Main body            | 1        |
| 2   | Self drilling screws | 2        |
| 3   | Positioning label    | 1        |
| 4   | User manual