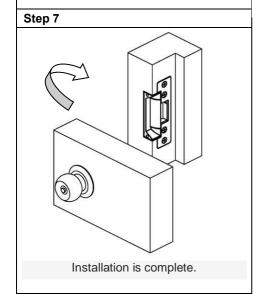

### Step 4

Cut and drill the hole according to the positioning label.

Please install two extension gaskets if you want to mount on the metal door frames.

frames. Install the strike and do the testing