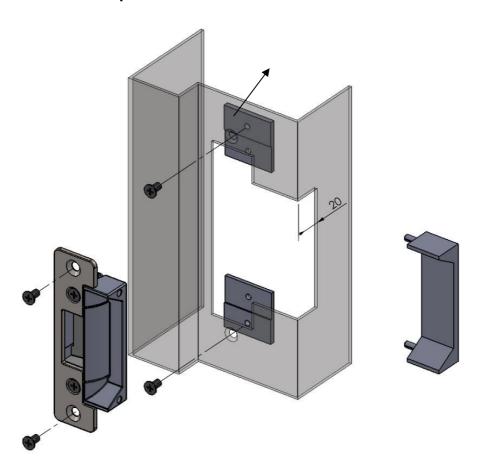

## Optional accessories

25mm extension lip

Note 注意:

Please install extension lip if you want to mount on the wide door.

# ●Extension lip mounted on the metal door