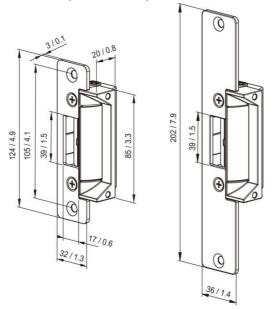

# Dimension: Unit(mm / inch)

Specifications

| Voltage       | DC 12V~24V                                                       |  |
|---------------|------------------------------------------------------------------|--|
| Current       | DC 12V 270mA±10% / DC 24V 140mA±10%                              |  |
| Endurance     | 1,000,000cycles. 1,000,000                                       |  |
| Holding force | 1200Kg                                                           |  |
| Keeper width  | 39mm                                                             |  |
| Material      | Plate: Aluminum  Lock body: Zinc alloy  Latches: Stainless steel |  |
| Wiring        | Red(+)/Black(-)                                                  |  |