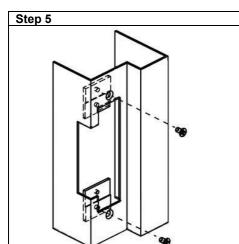

### Step 4

Cut and drill the hole according to the positioning label.

Please install two extension gaskets if you want to mount on the metal door frames.

frames. Install the strike and do the testing