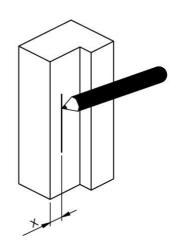

|  |
|---------------|------------------------------------------------------------------|--|
| Current       | DC 12V 270mA±10% / DC 24V 140mA±10%                              |  |
| Endurance     | 1,000,000cycles. 1,000,000                                       |  |
| Holding force | 1200Kg                                                           |  |
| Keeper width  | 39mm                                                             |  |
| Material      | Plate: Aluminum  Lock body: Zinc alloy  Latches: Stainless steel |  |
| Wiring        | Red(+)/Black(-)                                                  |  |

# Dimension: Unit(mm / inch)



## ●How to change operation mode



#### How to assemble



Measure the latch position on the door.

#### Step 2



Mark the latch position on the door frame.

#### Step 3



Stick the positioning label on the door frame and mark the line.

### Step 4



Cut and drill the hole according to the positioning label.



Please install two extension gaskets if you want to mount on the metal door frames.



frames. Install the strike and do the testing



## Optional accessories



25mm extension lip

Note 注意:

Please install extension lip if you want to mount on the wide door.

# ●Extension lip mounted on the metal door



## ●Extension lip mounted on the wooden door



# Applications

For metal, wooden door

## ●Packing list 包裝明細

| No. | Accessories          | Quantity |
|-----|----------------------|----------|
| 1   | Main body            | 1        |
| 2   | Self drilling screws | 2        |
| 3   | Po