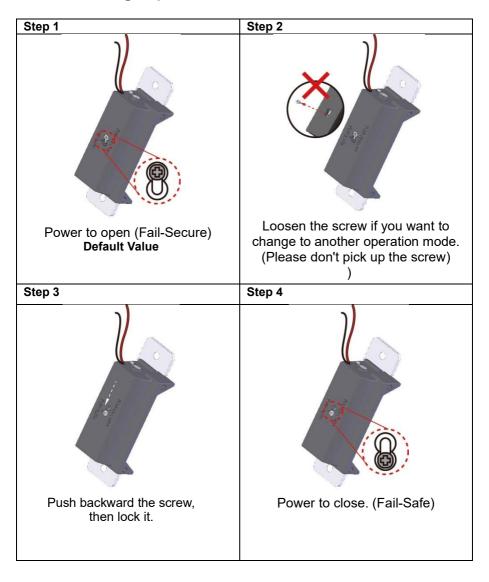

tise lock



Specifications

| Voltage       | DC 12V~24V                                                       |  |
|---------------|------------------------------------------------------------------|--|
| Current       | DC 12V 270mA±10% / DC 24V 140mA±10%                              |  |
| Endurance     | 1,000,000cycles. 1,000,000                                       |  |
| Holding force | 1200Kg                                                           |  |
| Keeper width  | 39mm                                                             |  |
| Material      | Plate: Aluminum  Lock body: Zinc alloy  Latches: Stainless steel |  |
| Wiring        | Red(+)/Black(-)                                                  |  |

# Dimension: Unit(mm / inch)



## ●How to change operation mode



#### How to assemble



Measure the latch position on the door.

#### Step 2



Mark the latch position on the door frame.

#### Step 3



Stick the positioning label on the door frame and mark the line.

### Step 4



Cut and drill the hole according to the positioning label.



Please install two extension gaskets if you want to mount on the metal door frames.



frames. Install the strike and do the testing



## Optional accessories



25mm extension lip

Note 注意:

Please install extension lip if you want to mount on the wide door.

# ●Extension lip mounted on the metal door



## ●Extension lip mounted on the wooden door



# Applications

For metal, wooden door

## ●Packing list 包裝明細

| No. | Accessories          | Quantity |
|-----|----------------------|----------|
| 1   | Main b