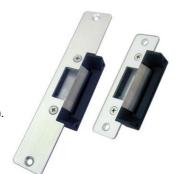

#### Features

- 1. This is a ANSI size electric strike.
- 2. Suitable for 15mm latches.
- 3. Installed on wooden/metal frames and doors.
- 4. Adjustable door strike operation: Power to lock (fail-safe) / Power to open (fail-secure).
- 5. Pair with mortise type dead bolt mechanical lock or mortise lock

Specifications

| Voltage       | DC 12V~24V                                                       |  |
|---------------|------------------------------------------------------------------|--|
| Current       | DC 12V 270mA±10% / DC 24V 140mA±10%                              |  |
| Endurance     | 1,000,000cycles. 1,000,000                                       |  |
| Holding force | 1200Kg                                                           |  |
| Keeper width  | 39mm                                                             |  |
| Material      | Plate: Aluminum  Lock body: Zinc alloy  Latches: Stainless steel |  |
| Wiring        | Red(+)/Black(-)                                                  |  |