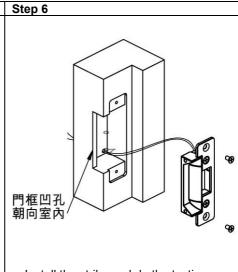

### Step 4

Cut and drill the hole according to the positioning label.

Please install two extension gaskets if you want to mount on the metal door frames.

frames. Install the strike and do the testing