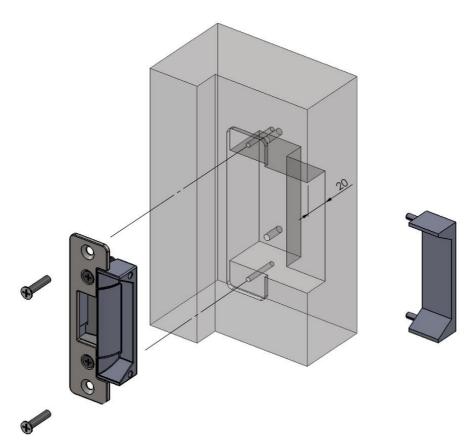

# Dimension: Unit(mm / inch)

## Optional accessories

25mm extension lip

Note 注意:

Please install extension lip if you want to mount on the wide door.