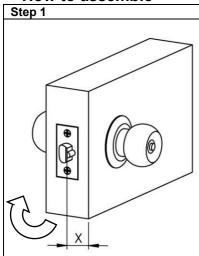

ons

| Voltage       | DC 12V~24V                                                       |  |
|---------------|------------------------------------------------------------------|--|
| Current       | DC 12V 270mA±10% / DC 24V 140mA±10%                              |  |
| Endurance     | 1,000,000cycles. 1,000,000                                       |  |
| Holding force | 1200Kg                                                           |  |
| Keeper width  | 39mm                                                             |  |
| Material      | Plate: Aluminum  Lock body: Zinc alloy  Latches: Stainless steel |  |
| Wiring        | Red(+)/Black(-)                                                  |  |

# Dimension: Unit(mm / inch)



## ●How to change operation mode



#### How to assemble



Measure the latch position on the door.

#### Step 2



Mark the latch position on the door frame.

#### Step 3



Stick the positioning label on the door frame and mark the line.

### Step 4



Cut and drill the hole according to the positioning label.



Please install two extension gaskets if you want to mount on the metal door frames.



frames. Install the strike and do the testing



## Optional accessories



25mm extension lip

Note 注意:

Please install extension lip if you want to mount on the wide door.

# ●Extension lip mounted on the metal door



## ●Extension lip mounted on the wooden door



# Applications

For metal, wooden door

## ●Packing list 包裝明細

| No. | Accessories          | Quantity |
|-----|----------------------|----------|
| 1   | Main body            | 1