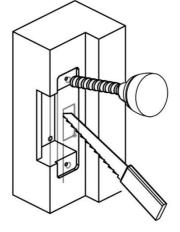

### Step 4

Cut and drill the hole according to the positioning label.

Please install two extension gaskets if you want to mount on the metal door frames.

frames. Install the strike and do the testing