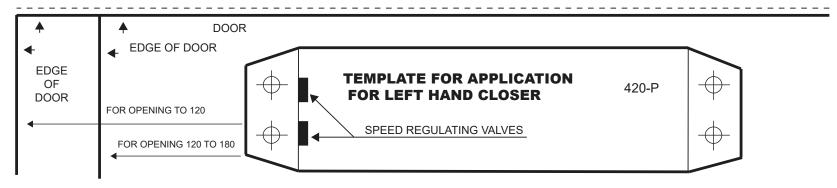

## **STANDARD APPLICATION (420-P)**



## **UPPER FRAME**



## **PARALLEL APPLICATION (420-P)**



The illustration and technical description in this cut sheet is current as of the date in version date on the right. Cal-Royal Product reserves the right to, and may, on occasions, make changes and/or improvements in designs and dimensions without prior notice.



6605 Flotilla Street City of Commerce CA 90040 USA Tel.# (323) 888-6601 FAX # (323) 888-6699 CAL-ROYAL COM Email; sales@cal-royal.com

ITEM NO.

420-P

DESCRIPTION:

420-P DOOR CLOSER TEMPLATE

TO SCALE PAGE 1 OF 1

NOT

PRIMARY DIMENSION SHOWN IN INCHES, DIMENSIONS IN ( ) ARE MM

UNIT

BBT / AED / CVL

Prepared By: DATE 08/16/2022

DWG. NO. DCT 1047 REV