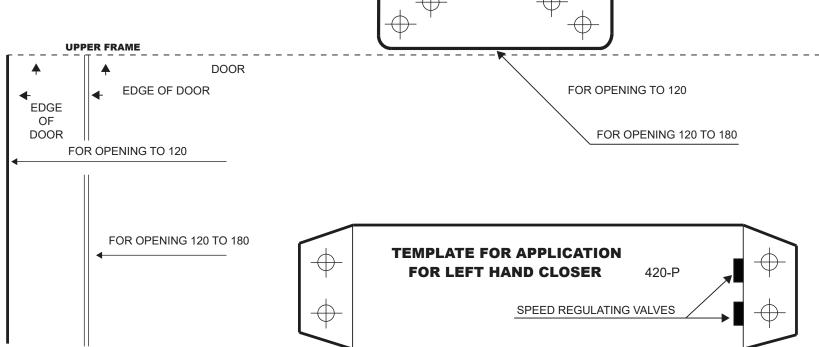

## **UPPER FRAME**

## **PARALLEL APPLICATION (420-P)**

The illustration and technical description in this cut sheet is current as of the date in version date on the right. Cal-Royal Product reserves the right to, and may, on occasions, make changes and/or improvements in designs and dimensions without prior notice.