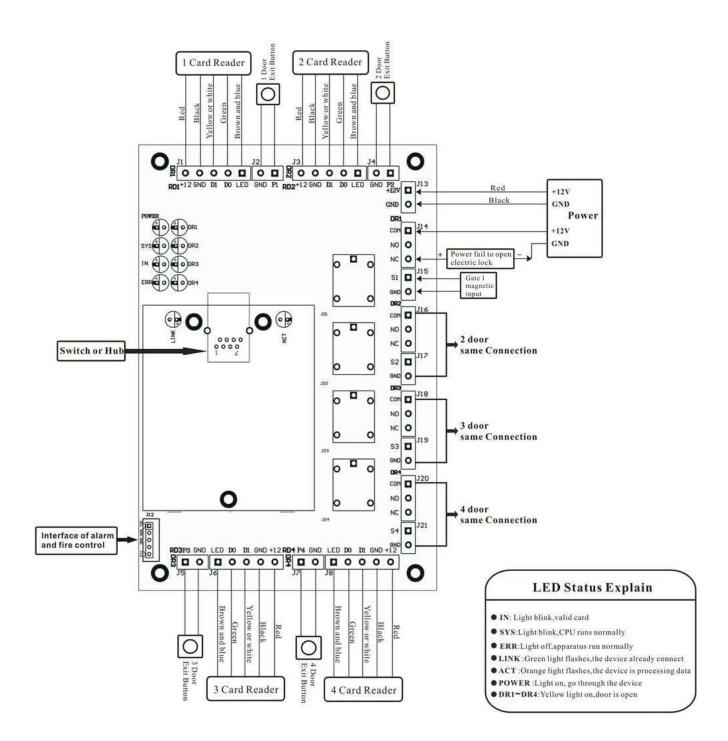

HID, EM, M1, etc)
- · Quantity of Readers: 4 units
- · Door Controlled: 4 door (Get in by swiping card, get out door by button)
- · Door Opening Time Extending: Setting: 1~600 seconds (adjustable)
- · Max Quantity of Controller: Unlimited
- · Quantity of Users: 20,000 users
- · Quantity of Event Buffers (offline): 100,000 event buffers
- · Max Distance from Reader to Controller: 100m/328ft (suggestion distance 80m/262ft)
- · Alarm for Long Time Door Open, Unlawful Entry, Intimidate
- Fire and alarm linkage: Connected with expansion board, is able to alarm by hardware, if connected with strengthened expansion board, then is able to Security alarm
- Compulsive open and close door at long time: Yes
- · Open door in remote distance: Yes
- · Keypad (Card and password, supper password): Yes