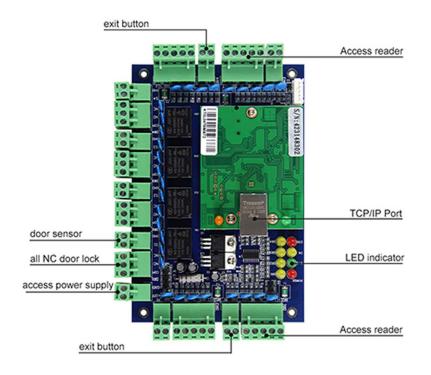

a, HID, EM, M1, etc)
- · Quantity of Readers: 4 units
- · Door Controlled: 4 door (Get in by swiping card, get out door by button)
- · Door Opening Time Extending: Setting: 1~600 seconds (adjustable)
- · Max Quantity of Controller: Unlimited
- · Quantity of Users: 20,000 users
- · Quantity of Event Buffers (offline): 100,000 event buffers
- · Max Distance from Reader to Controller: 100m/328ft (suggestion distance 80m/262ft)
- · Alarm for Long Time Door Open, Unlawful Entry, Intimidate
- Fire and alarm linkage: Connected with expansion board, is able to alarm by hardware, if connected with strengthened expansion board, then is able to Security alarm
- Compulsive open and close door at long time: Yes
- · Open door in remote distance: Yes
- · Keypad (Card and password, supper password): Yes