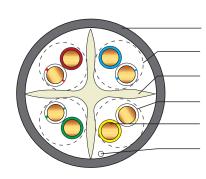

## CAT6 UTP CCA Network Cable

**PVC Jacket** 

Twisted Pair

Cross Filler

**HDPE Insulator** 

Solid CCA Conductor

Rip Cord

## **CONSTRUCTION DETAILS**

Cener Conductor 23AWG (0.57mm) Solid CCA

Insulation Thickness 0.19 Diameter 0.95mm HDPE

Cross Filler Available
Rip cord Available

Jacket Thickness 0.50mm Diameter 6mm PVC CM Rating