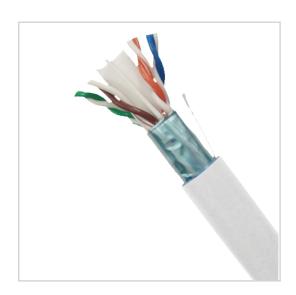

## CAT6 UTP CCA Network Cable

**PVC Jacket** 

Twisted Pair

Cross Filler

**HDPE Insulator** 

Solid CCA Conductor

Rip Cord

## **CONSTRUCTION DETAILS**

Cener Conductor 23AWG (0.57mm) Solid CCA

Insulation Thickness 0.19 Diameter 0.95mm HDPE

Cross Filler Available
Rip cord Available

Jacket Thickness 0.50mm Diameter 6mm PVC CM Rating