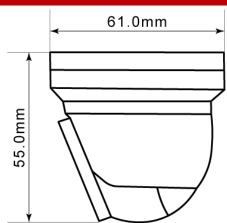

|
| Day/Night         | Color                                                      |
| Video Frame Rate  | 25fps(50Hz), 30fps(60Hz)                                   |
| Min. Illumination | Color: 0.1 Lux @ (F1.0/F1.6/F2.1, AGC ON) with white light |
| S/N Ratio         | >60dB                                                      |
| Shutter Time      | 1/25s(1/30s) ~ 1/100.000s                                  |
| White Balance     | Auto/Manual                                                |
| AGC               | Yes                                                        |
| Operating         | -20°C ~ 50°C, Humidity 90% or less                         |
| Weather-Rating    | IP66 Rated                                                 |









## **Dimension:**



Full HD 1080P