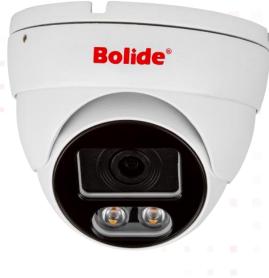

## FULL COLOR NIGHT VISION DOME CAMERA

**Description:** 

AngeloFC full color night vision security cameras, with their powerful image sensors that are highly sensitive to light, allowing them to absorb more visible light. Therefore, AngeloFC cameras can capture images or videos in full color in low light conditions, contrary to normal cameras that would automatically switch to black and white mode in low light conditions.

With a resolution of 1080P Full HD available on AngeloFC cameras you can get the best image quality and a great deal of detail in low light conditions and full color.

## **Features:**

- Day/Night camera with special lenses that detect color in all scenes
- CMOS Sensor
- 1920 x 1080
- IP66
- DC12V