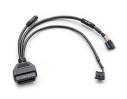

## **Kit Contents**

ADA2600 - EIS Removal Tool

ADC2601 - EIS Connection Cable

ADC2602 - EIS Connection Cable

ADC2603 - EIS Connection Cable ADC2604 - EIS Connection Cable

ADC2609 - Power Cable (12 volt Battery Supply)