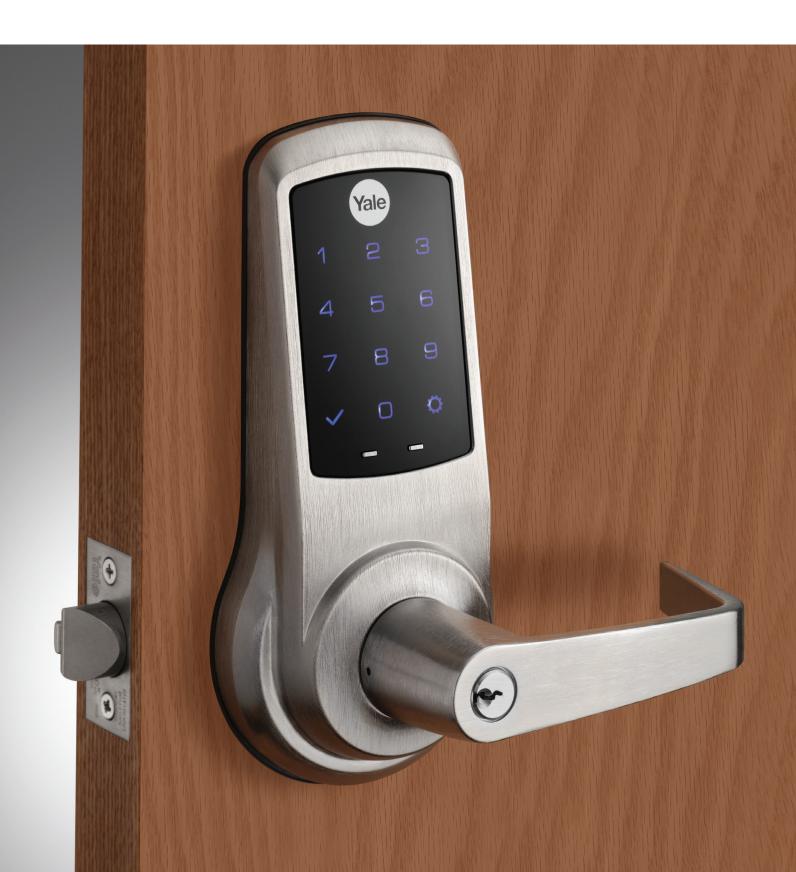

## The Next Generation in Access Control

Take the next step in security with the nexTouch<sup>™</sup> Keypad Lock from Yale<sup>®</sup>. nexTouch combines a modern look and innovative access control technology with an array of bold new features, offering an attractive access control solution to a range of facilities. With a heavy-duty design and ANSI/BHMA Grade 1 certification, nexTouch provides durable and reliable security from a brand trusted for over 170 years.

#### Features

- Modular technology allows users to upgrade to Data-on-Card or Zigbee/ Z-Wave wireless technologies as system requirements change and grow
- Capacitive touchscreen or pushbutton keypad available, for tactile environments and ADA compliance
- Privacy mode enabled by a button push
- Up to 500 user codes in keypad only operation
- 9V battery power backup prevents lockout even if the batteries fail
- Available in four finishes and three lever designs