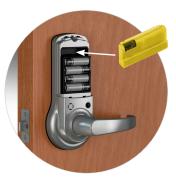

By inserting an optional technology key, the lock is easily upgraded to support Data-on-Card or ZigBee/ Z-Wave technologies

Contact your local ASSA ABLOY Door Security Solutions team or **visit yalecommercial.com** 