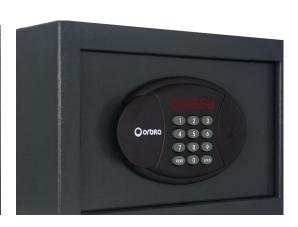

### **Safe Box Picture:**

CEU(optional): read operation record; unlock as master code.

### **Safe Box Detail:**

**LED Display, Operation easy** 

**Inner carpet** 

**Secure Pedestal Mounting** 