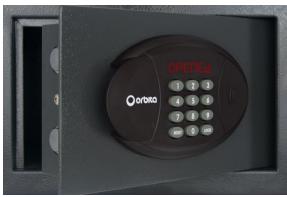

### **Safe Box Picture:**

CEU(optional): read operation record; unlock as master code.