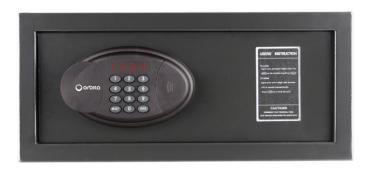

### **Safe Box Picture:**

CEU(optional): read operation record; unlock as master code.