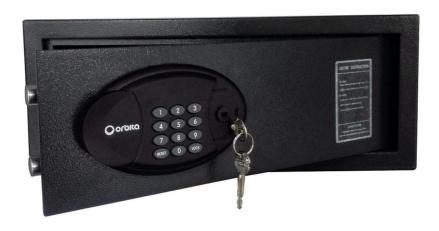

### **Safe Box Detail:**

**Mechanical Key** 

**Battery power supply** 

**Battery box for emergency** 

Two locking bolt