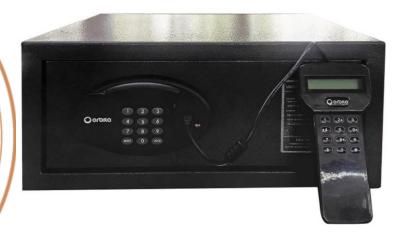

### **Safe Box Picture:**

CEU(optional): read operation record; unlock as master code.