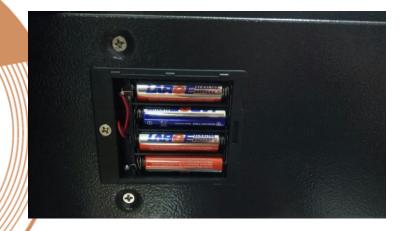

### **Safe Box Detail:**

**Mechanical Key** 

**Battery power supply** 

**Battery box for emergency** 

Two locking bolt