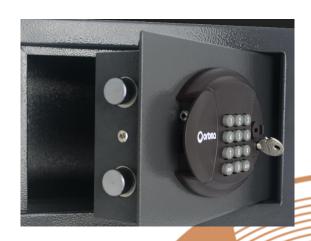

### **Safe Box Detail:**

**Mechanical Key** 

**Battery power supply** 

**Battery box for emergency** 

Two locking bolt