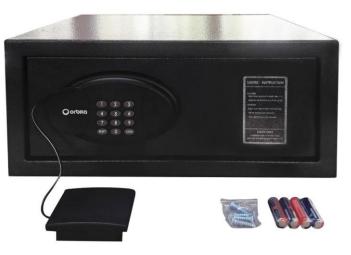

### **Safe Box Picture:**

CEU(optional): read operation record; unlock as master code.

Accessory: inner carpet, external battery box, screws for fixing holes;

## **Safe Box Specification:**

| ITEM         | SPECIFICATION                                                                                                           |
|--------------|-------------------------------------------------------------------------------------------------------------------------|
| Construction | 3mm Cold-Rolled Steel Door;<br>Two 3/4 inch(19mm)Diameter Steel Locking Bolts;<br>Scratch-Resistant Powder Coat Finish; |
| Dimension    | H200*L430*D370mm(for 17" laptop)                                                                                        |
| Battery      | 6V, 4pcs AA 1.5V Alkaline Battery                                                                                       |