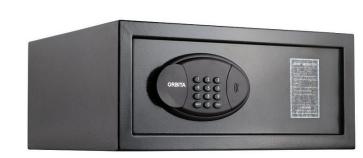

### **Safe Box Picture:**

CEU(optional): read operation record; unlock as master code.