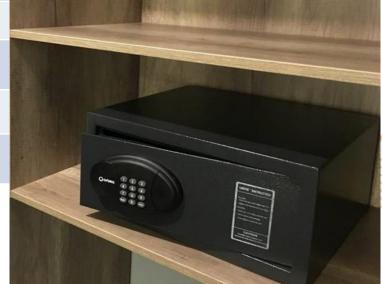

### **Safe Box Picture:**

CEU(optional): read operation record; unlock as master code.