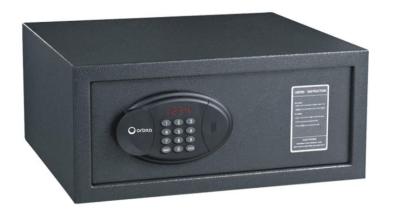

### **Safe Box Picture:**

CEU(optional): read operation record; unlock as master code.