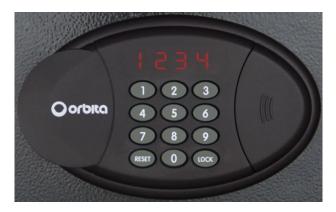

### **Safe Box Detail:**

**LED Display, Operation easy** 

**Inner carpet** 

**Secure Pedestal Mounting** 