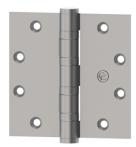

## ECBB1102 ECBB1102 Full Mortise, 5-Knuckle, Ball Bearing, Heavy Weight

Applications For use on heavy weight doors or doors requiring high frequency service.

PRODUCT SPECIFICATIONS Box Quantity: 3 Case Quantity: 24 Certifications: ANSI 8111 Fastener Size - Machine: 1/2" x 12-24" Fastener Size - Wood: 1-1/4" x 12" Features: Four ball bearings. Non-rising removable pin with tip and plug. Finishes: USP (4.5" x 4.5" only) US15 US26 US26D Fire Rating: Complies with NFPA80 requirements on fire rated assemblies. Gauge: See Sizing Chart Options H Height: See Sizing Chart Options Hole Count: Knuckles: 5 Material: Steel with Steel pin Notes: ECCO hinges are sold in box quantities only. Options: Other ECCO hinges available in 316 Stainless Steel. Contact Hager Companies customer service for information. H Width: See Sizing Chart Options