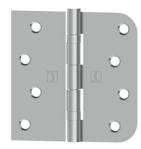

## BB1816

5-Knuckle, Square Corners by 5/8" Radius, Ball Bearing

Applications

**PRODUCT SPECIFICATIONS** 

For more information visit www.hagerco.com

## PRODUCT SPECIFICATIONS

Box Quantity: 2 each

Case Quantity: 50 each

Certifications: ANSI A8134

Fastener Size: Wood - 3/4 X 9

Features:

Assembled right hand. Square by 5/8in" (6 mm) radius. Removable pin.

Finishes: