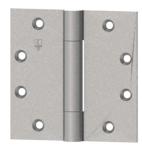

## AB750

Full Mortise, Heavy Weight, Concealed Anti-Friction Bearing

Finishes:

LS, USP, US3, US4, US10, US10A, US26, US26D

Gauge: See Sizing Chart Options

See Sizing Chart Options

Knuckles:

Material:

Steel

Notes: