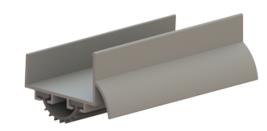

# **778S**

Door Bottom - Shoe w/ Rain Drip

**Applications** 

## PRODUCT SPECIFICATIONS

Certifications:

Smoke and Draft Control

#6 x 5/8" Pan head sheet metal screws furnished

Finishes:

MIL, DBA, GLD

Fire Rating:

UL Listed

Insert Codes:

V, N

Inserts:

Vinyl, Neoprene

Lengths up to 48" are supplied 1/2" over the stated size to allow for

Lengths over 48" are supplied 1" over Cut to exact length may be specified Constructed of strong 6063-T5