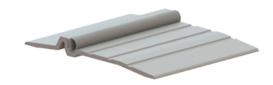

## 520S

5" Panic Threshold

**Applications** 

1/2" (12.7 mm)

Insert Codes:

V, N, S, W

Inserts:

Vinyl, Neoprene, EDPM, TPE, Silicone, Pile

Notes

MIL finish thresholds are supplied with zinc plated screws Color anodized thresholds are supplied with screws plated to match

Width:

5" (127 mm)