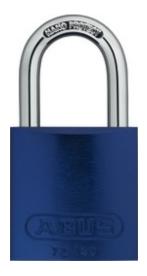

## Padlock aluminum 72/40 & 72IB/40

Page 1 of 1

## Technology

- Lock body made from TITALIUM™ special aluminum high security with low weight
- Hardened steel shackle with NANO PROTECT™ plating for extreme corrosion resistance
- ABUS precision 6-pin cylinder, can be rekeyed to match an existing key
- Double-bolted
- Self-locking: locking without key by pushing down the shackle
- · Colored aluminum lock body corrosion-resistant
- IB: shackle made from stainless steel
- Incl. two keys
- Product is ULE-validated

## Variants

- · Colors: blue, yellow, green, purple, orange, red, black
- Long shackle (HB): 40HB40, 40HB75
- Stainless steel shackle (IB): 40, 40HB40, 40HB75
- Available keyed alike
- · Integration into key systems possible