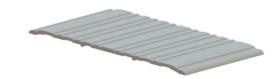

## **428S**

Threshold - Saddle

**Applications** 

Fire Rating:

UL Listed

H Height: 1/4" (6.4 mm)

Material:

Aluminum

Notes

MIL finish thresholds are supplied with zinc plated screws Color anodized thresholds are supplied with screws plated to match

Options:

Available with Sure-Step non-slip abrasive coating

Specifications:

per linear foot

Warranty:

Five-Year Warranty

H Width:

8" (203 mm)