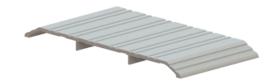

## 426S

Threshold - Saddle

**Applications** 

Fire Rating:

UL Listed

H Height: 1/2" (13 mm)

Material:

Aluminum

Notes:

MIL finish thresholds are supplied with zinc plated screws Color anodized thresholds are supplied with screws plated to match

Options:

Available with Sure-Step non-slip abrasive coating

Specifications:

per linear foot

Warranty:

Five-Year Warranty

H Width:

8" (203 mm)