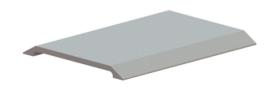

## **418S**

Threshold - Saddle

**Applications** 

H Height: 1/4" (6.4 mm)

Material:

Aluminum

MIL finish thresholds are supplied with zinc plated screws Color anodized thresholds are supplied with screws plated to match

Options:

Available with Sure-Step non-slip abrasive coating

Specifications:

per linear foot

Warranty:

Five-Year Warranty

H Width:

3" (76.2 mm)