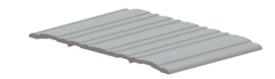

## 417S

Threshold - Saddle

**Applications** 

MIL, DBA, GLD

Fire Rating:

UL Listed

H Height: 1/4" (6.4 mm)

Material:

Aluminum

Notes

MIL finish thresholds are supplied with zinc plated screws Color anodized thresholds are supplied with screws plated to match

Options:

Available with Sure-Step non-slip abrasive coating

Specifications:

per linear foot

Warranty:

Five-Year Warranty

H Width:

6" (152.4 mm)