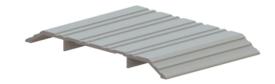

## 415S

Threshold - Saddle

**Applications** 

## PRODUCT SPECIFICATIONS

Certifications:

BHMA Certified Handicap Accessibility

**Fasteners** 

 $\#10\ x\ 1-1/2"$  sheet metal screws, other screw types and anchors available upon request

Finishes:

MIL, DBA, GLD

Fire Rating:

UL Listed

H Height: 1/2" (13 mm)

Material: Aluminum

Natası

MIL finish thresholds are supplied with zinc plated screws Color anodized thresholds are supplied with screws plated to match

Options:

Available with Sure-Step non-slip abrasive coating

Specifications:

per linear foot

Warranty:

Five-Year Warranty

H Width:

6" (152.4 mm)