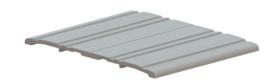

## **413S**

Threshold - Saddle

**Applications** 

Fire Rating:

UL Listed

H Height: 1/4" (6.4 mm)

Material:

Aluminum

Notes

MIL finish thresholds are supplied with zinc plated screws Color anodized thresholds are supplied with screws plated to match

Options:

Available with Sure-Step non-slip abrasive coating

Specifications:

per linear foot

Warranty:

Five-Year Warranty

H Width:

5" (127 mm)