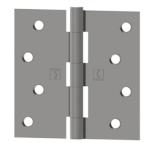

## 1741

Full Mortise, 5-Knuckle, Plain Bearing Hinges with fasteners

**Applications** 

3/4" x 9" FH

Features:

Reversible. Square corners. Removable pin.

3 x 3 - USP, 2D, US3, US10A, US26, US26D 3.5 x 3.5 - USP, 1D, 2D, US3, 3LB, US4, ABA/US5, US10A, US10R, US15, AN/US15A, US26, US26D 4 x 4 - USP, 1D, 2D, US4, ABA/US5, US10A, US10R, US15, AN/  $\,$ US15A, US26, US26D

Gauge: 085"

Material:

Steel with steel pin

Hager residential hinges are provided without lubrication. We recommend lubricating the hinges after installation. All residential hinges conform to the "Light Weight" requirements of ANSI A156.1.

Packaging: 2 pack with screws

Pin Diameter:

.234"

Size:

3" X 3", 3-1/2" X 3-1/2", 4" X 4"