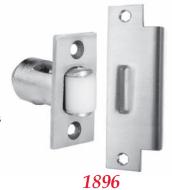

# 1896

- ASA Strike
- ½" adjustable roller latch projection
- Screw Detail
  - Body: (2)  $\#8 \times \sqrt[3]{4}$  Phillips flat head sheet metal screws
  - Strike: (2) 12-24 x <sup>3</sup>/8" Phillips flat head, undercut machine screws