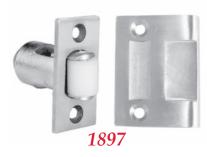

## 1897

- Full Lip Cast Strike
- ½" adjustable roller latch projection
- Screw Detail
  - Body: (2) #8 x 3/4" Phillips flat head sheet metal screws
  - Strike: (2) #8 x 3/4" Phillips flat head sheet metal screws