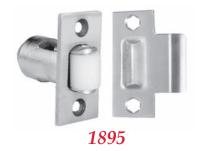

## 1895

- T Strike
- ½" adjustable roller latch projection
- Screw Detail
  - Body: (2) #8 x 3/4" Phillips flat head sheet metal screws
  - Strike: (2) #8 x 3/4" Phillips flat head sheet metal screws