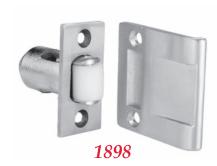

## 1898

- Extended Full Lip Cast Strike
- ½" adjustable roller latch projection
- Screw Detail
  - Body: (2)  $\#8 \times 3/4$ " Phillips flat head sheet metal screws
  - Strike: (2) #8 x 3/4" Phillips flat head sheet metal screws