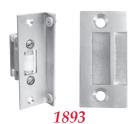

## 1893

1894

- Integrated angle stop for stopless frames
- 5/16" adjustable roller latch projection
- Mounts in the header or side jamb with the strike on the door
- Cast Strike
- Screw Detail
  - Body: (2) #10 x <sup>3</sup>/<sub>4</sub>" Phillips flat head sheet metal screws
  - Strike: (2) #8 x <sup>3</sup>/<sub>4</sub>" Phillips flat head sheet metal screws
- Extended Full Lip Cast Strike
- 5/16" adjustable roller latch projection
- Projection is easily adjustable after installation
- Screw Detail
  - Body: (2) #10 x <sup>3</sup>/<sub>4</sub>" Phillips flat head sheet metal screws
  - Strike: (2) #8 x <sup>3</sup>/<sub>4</sub>" Phillips flat head sheet metal screws