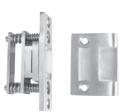

## **1890**

- Full lip Cast Strike
- 5/16" adjustable roller latch projection
- Projection is easily adjustable after installation
- Screw Detail
  - Body: (2) #10 x <sup>3</sup>/<sub>4</sub>" Phillips flat head sheet metal screws
  - Strike: (2) #8 x <sup>3</sup>/<sub>4</sub>" Phillips flat head sheet metal screws