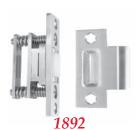

## **1892**

- T Strike
- 5/16" adjustable roller latch projection
- Projection is easily adjustable after installation
- Screw Detail
  - Body: (2) #10 x <sup>3</sup>/<sub>4</sub>" Phillips flat head sheet metal screws
  - Strike: (2)  $\#8 \times \frac{3}{4}$ " Phillips flat head sheet metal screws