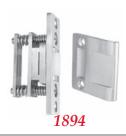

## 1893

1894

- Integrated angle stop for stopless frames
- 5/16" adjustable roller latch projection
- Mounts in the header or side jamb with the strike on the door
- Cast Strike
- Screw Detail
  - Body: (2) #10 x <sup>3</sup>/<sub>4</sub>" Phillips flat head sheet metal screws
  - Strike: (2) #8 x <sup>3</sup>/<sub>4</sub>" Phillips flat head sheet metal screws
- Extended Full Lip Cast Strike
- 5/16" adjustable roller latch projection
- Projection is easily adjustable after installation
- Screw Detail
  - Body: (2) #10 x <sup>3</sup>/<sub>4</sub>" Phillips flat head sheet metal screws
  - Strike: (2) #8 x <sup>3</sup>/<sub>4</sub>" Phillips flat head sheet metal screws