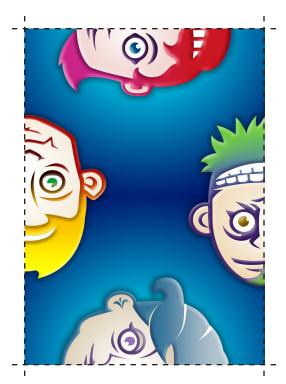

A GREAT FEATURE OF PUZZLE DECKSTM IS THAT THEY SHOWCASE ALL TYPES OF ART, OPTICAL ILLUSIONS ARE ONE OF MY FAVORITE AND TWOSERTM CHARACTERS ARE ONE OF MY FAVORITE OPTICAL ART EXAMPLES. ONE FACE TRANSFORMS INTO ANOTHER WHEN THEY ARE FLIPPED LIPSIDE DOWN, REAL LIFE MAGIC!

HAVE FUN WITH ROB/BOB, MARY/HARRY, TEDDY/FREDDY AND THE REST OF THE TWOSER'M CREW IN THIS MONTH'S PUZZLE DECK 3X3 PUZZLE.