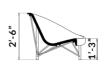

## **MATERIALS**

Cast stone surface 1" thick with fully integrated colors. 250 lb with a powder-coated stainless steel base.