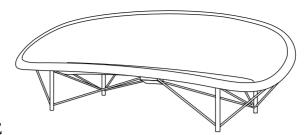

# **HELIOS LOUNGE**

The Helios lounge is a piece of radiantly heated outdoor furniture, the first and only of its kind. Smooth like a river rock, the Helios warms your entire body with its efficient and comfortable design.

Imagine the feeling of relaxing in a hot tub without getting wet. Now picture the Helios on your deck, in your garden, on a rooftop, or après-ski. The Helios keeps you warm in all seasons, day or night.

## **MATERIALS**

Cast stone surface 1" thick with fully integrated colors. 250 lb with a powder-coated stainless steel base.