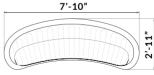

## **MATERIALS**

Cast stone surface 1" thick with fully integrated colors. 250 lb with a powder-coated stainless steel base.