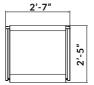

### MATERIALS

Cast stone surface 1" thick with fully integrated colors. 90 lb with a powder-coated stainless steel base.