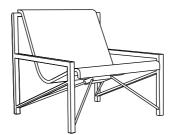

# **EVIA CHAIR**

The Evia chair is a piece of radiantly heated outdoor furniture, the first and only of its kind. Smooth like a river rock, the Evia warms your entire body with its efficient and comfortable design.

Imagine the feeling of relaxing in a hot tub without getting wet. Now picture the Evia on your deck, in your garden, on a rooftop, or après-ski. The Evia keeps you warm in all seasons, day or night.

Designed and made by hand in California.

### MATERIALS

Cast stone surface 1" thick with fully integrated colors. 90 lb with a powder-coated stainless steel base.