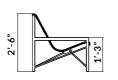

### MATERIALS

Cast stone surface 1" thick with fully integrated colors. 90 lb with a powder-coated stainless steel base.