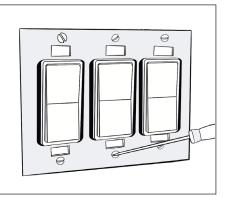

## Removal of kül plates

There is a slot on the bottom which can be used to grip the kül plate. You can use a screw driver or even your finger nail.

4. Tighten included screws down

4. Tighten included screws down