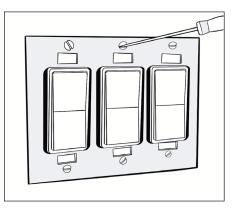

## Removal of kül plates

There is a slot on the bottom which can be used to grip the kül plate. You can use a screw driver or even your finger nail.

4. Tighten included screws down

4. Tighten included screws down