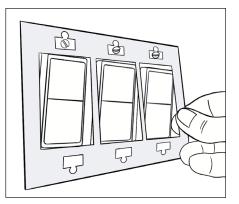

## Removal of kül plates

There is a slot on the bottom which can be used to grip the kül plate. You can use a screw driver or even your finger nail.

4. Tighten included screws down

4. Tighten included screws down