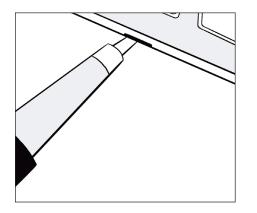

## Removal of kül plates

There is a slot on the bottom which can be used to grip the kül plate. You can use a screw driver or even your finger nail.

4. Tighten included screws down

4. Tighten included screws down