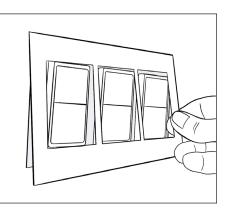

## Removal of kül plates

There is a slot on the bottom which can be used to grip the kül plate. You can use a screw driver or even your finger nail.

4. Tighten included screws down

4. Tighten included screws down