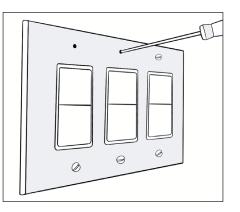

1. Turn off power

4. Tighten included screws down

2. Remove old cover plate

5. Adjust switches to level them

3. Align backing plate into place

6. Snap on kul plate