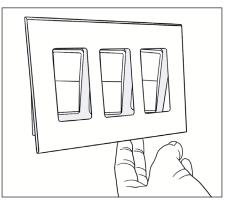

## Removal of kül plates

There is a slot on the bottom which can be used to grip the kül plate. You can use a screw driver or even your finger nail.

4. Tighten included screws down

4. Tighten included screws down