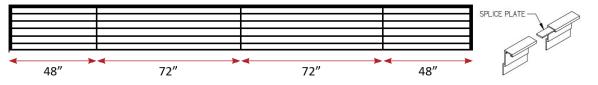

145"+

- A Linear Bar Grille ordered 145" nominal and above will result in a number of middle sections at the maximum length of 72" with YY endcaps and splice plates, and (2) equal length end sections each with a one open Y endcap and splice plates.
- Example: an ordered length of 240" will result in (2) middle sections at 72" each and (2) end sections at 48" each