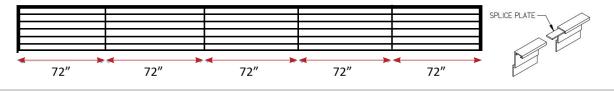

• Example: an ordered length of 360" will result in (3) middle sections at 72" each and (2) end sections at 72" each