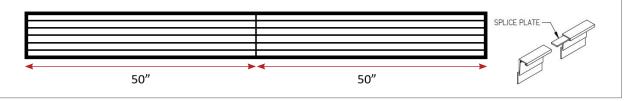

## 4″ – 72″

- The maximum Linear Bar Grille single section length is 72" nominal.
- Example: an ordered length of 60" will result in a single 60" nominal linear bar grille.

73″<u>–144″</u>

60"

- A Linear Bar Grille ordered between 73" and 144" nominal will result in (2) sections at equal length.
- The sections will each come with one open Y endcap and splice plates where they connect.
- Example: an ordered length of 100" will result in (2) equal sections at 50" nominal.