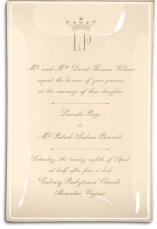

## Personalized with your photographs & keepsakes...

Family Photograph Fit To Fill Tray; 8"x 12," #DPC-812

Center Letterpress Invitation; 9"x 14." #DPC-914

Family Photograph Fit To Fill Tray With Simple 2-Line Caption; 6"x 10," #DPC-610