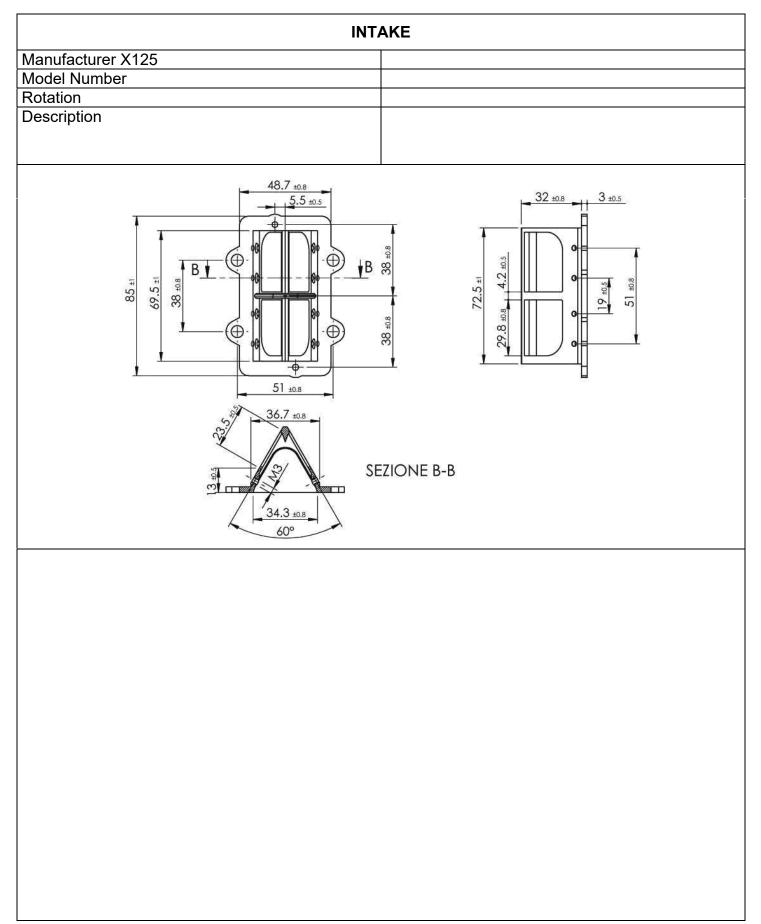

| INTAKE                 |                     |
|------------------------|---------------------|
| Manufacturer X125      |                     |
| Model Number           |                     |
| Rotation               |                     |
| Description            |                     |
|                        |                     |
| PHOTO OF REED ASSEMBLY | PHOTO OF REED PETAL |
|                        |                     |
|                        |                     |