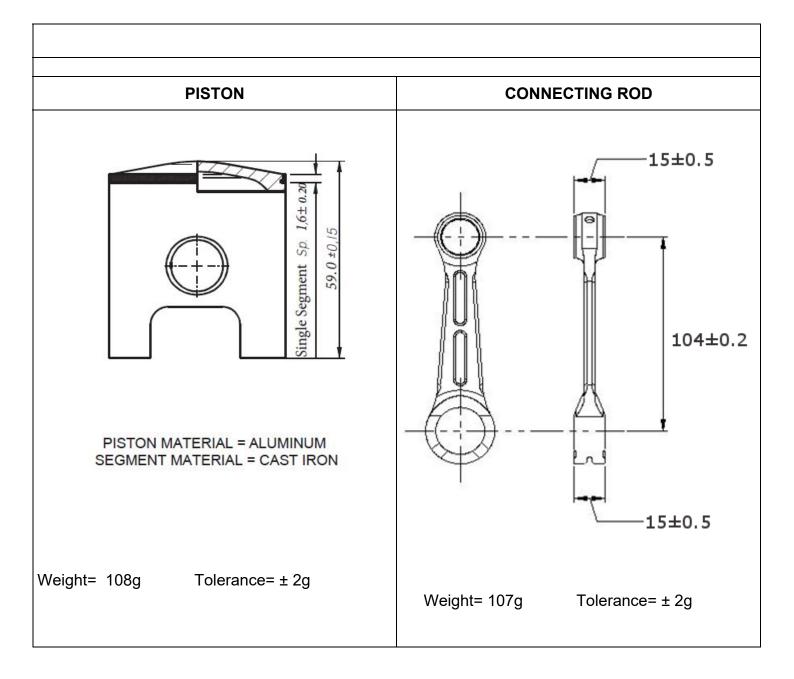

## **TECHNICAL INFORMATION**

| A CHARACTERISTICS                            |                                                                                                                                   |                      |
|----------------------------------------------|-----------------------------------------------------------------------------------------------------------------------------------|----------------------|
|                                              | Measurement                                                                                                                       | Tolerances           |
| Volume of cylinder                           | 124.91cm <sup>3</sup>                                                                                                             | <125 cm <sup>3</sup> |
| Original bore                                | 53.90mm                                                                                                                           |                      |
| Theoretical maximum bore                     | 54.07mm                                                                                                                           |                      |
| Stroke                                       | 54.40mm                                                                                                                           |                      |
| Cooling system                               | WATER                                                                                                                             |                      |
| Number of carburation systems                | 1                                                                                                                                 |                      |
| Number of transfer ports / ducts,            | 5/3                                                                                                                               |                      |
| cylinder / sump                              |                                                                                                                                   |                      |
| Number of exhaust ports / ducts              | 3                                                                                                                                 |                      |
| Shape of the combustion chamber              | SPHERICAL                                                                                                                         |                      |
| Length between axes of the<br>connecting rod | 104mm                                                                                                                             | ±0.2mm               |
| Minimum weight of connecting rod             | 99g                                                                                                                               | Minimum              |
| Volume of combustion chamber                 | 11.0ccc                                                                                                                           | Minimum              |
| Type of bearings and size                    | Big End of Con. Rod Bearing = 20/26x14.7<br>Little End of Con. Rod Bearing = 15/19x19.8<br>Crankshaft Bearing = 25x52x15 (6205C4) | 6204 C4 SNR (ALSO)   |

| D MATERIAL     |       |
|----------------|-------|
| Cylinder       | AL-SI |
| Connecting rod | STEEL |
| Crankshaft     | STEEL |
| Head           | AL-SI |
| Liner          | STEEL |
| Crankcase      | AL-SI |
| Piston         | AL-SI |
| Piston Ring    | STEEL |