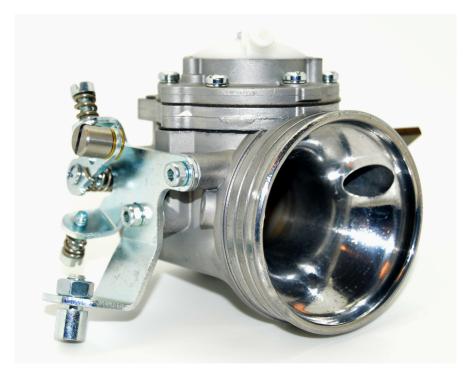

5,500 rpm |                                           |
| PHOTO OF IGNITION       | PHOTO OF COIL                             |
|                         | P Q D D C D D D D D D D D D D D D D D D D |



| INTAKE                 |                     |
|------------------------|---------------------|
| Manufacturer X125      |                     |
| Model Number           |                     |
| Rotation               |                     |
| Description            |                     |
|                        |                     |
| PHOTO OF REED ASSEMBLY | PHOTO OF REED PETAL |
|                        |                     |
|                        |                     |

TAG Racing International <sup>™</sup>









\*\*Measurements are in mm







## **TILLOTSON HW-32A**