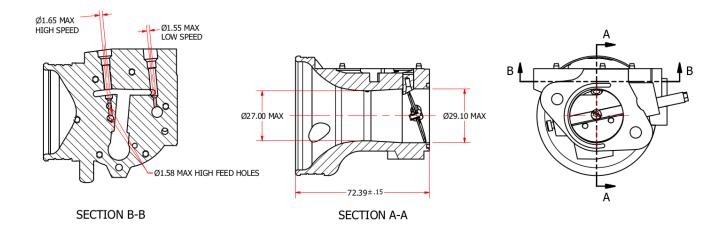

## **TECHNICAL INFORMATION**

| A CHARACTERISTICS                            |                                                                                                                                   |                      |
|----------------------------------------------|-----------------------------------------------------------------------------------------------------------------------------------|----------------------|
|                                              | Measurement                                                                                                                       | Tolerances           |
| Volume of cylinder                           | 124.91cm <sup>3</sup>                                                                                                             | <125 cm <sup>3</sup> |
| Original bore                                | 53.90mm                                                                                                                           |                      |
| Theoretical maximum bore                     | 54.07mm                                                                                                                           |                      |
| Stroke                                       | 54.40mm                                                                                                                           |                      |
| Cooling system                               | WATER                                                                                                                             |                      |
| Number of carburation systems                | 1                                                                                                                                 |                      |
| Number of transfer ports / ducts,            | 5/3                                                                                                                               |                      |
| cylinder / sump                              |                                                                                                                                   |                      |
| Number of exhaust ports / ducts              | 3                                                                                                                                 |                      |
| Shape of the combustion chamber              | SPHERICAL                                                                                                                         |                      |
| Length between axes of the<br>connecting rod | 104mm                                                                                                                             | ±0.2mm               |
| Minimum weight of connecting rod             | 99g                                                                                                                               | Minimum              |
| Volume of combustion chamber                 | 11.0ccc                                                                                                                           | Minimum              |
| Type of bearings and size                    | Big End of Con. Rod Bearing = 20/26x14.7<br>Little End of Con. Rod Bearing = 15/19x19.8<br>Crankshaft Bearing = 25x52x15 (6205C4) | 6204 C4 SNR (ALSO)   |