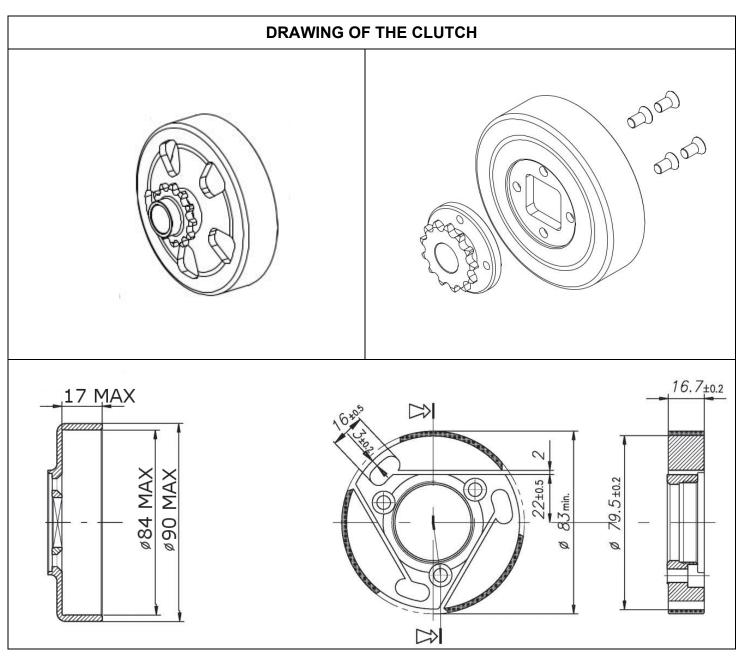

| C LIST OF ACCESSORIES INCLUDED              |                               |
|---------------------------------------------|-------------------------------|
| (List accessories as shown below)           | Centrifugal clutch            |
| 1 (Tryton HB27/Tillotson HL334AB/ Tillotson | Airbox with or without filter |
| HW32A/ Tillotson HW44A)                     |                               |
| Generator for battery charging              | Cooling including Radiator    |
| Electric starter                            |                               |
| Exhaust with flex                           |                               |