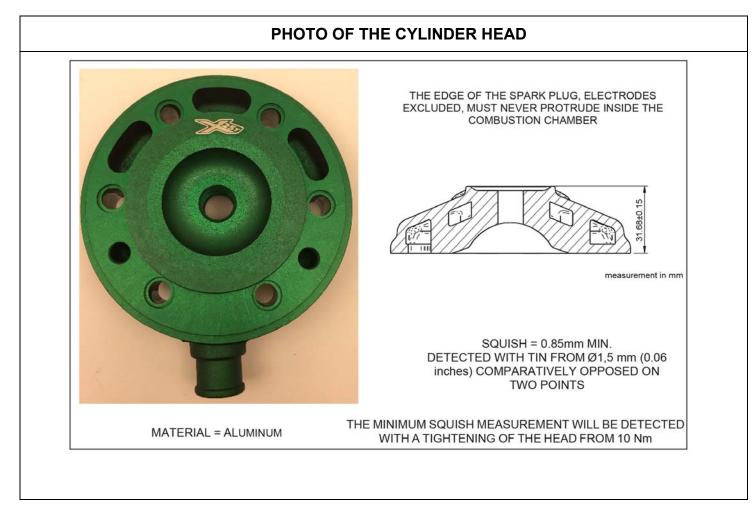

## **TECHNICAL INFORMATION**

| A CHARACTERISTICS                            |                                                                                                                                   |                      |
|----------------------------------------------|-----------------------------------------------------------------------------------------------------------------------------------|----------------------|
|                                              | Measurement                                                                                                                       | Tolerances           |
| Volume of cylinder                           | 124.91cm <sup>3</sup>                                                                                                             | <125 cm <sup>3</sup> |
| Original bore                                | 53.90mm                                                                                                                           |                      |
| Theoretical maximum bore                     | 54.07mm                                                                                                                           |                      |
| Stroke                                       | 54.40mm                                                                                                                           |                      |
| Cooling system                               | WATER                                                                                                                             |                      |
| Number of carburation systems                | 1                                                                                                                                 |                      |
| Number of transfer ports / ducts,            | 5/3                                                                                                                               |                      |
| cylinder / sump                              |                                                                                                                                   |                      |
| Number of exhaust ports / ducts              | 3                                                                                                                                 |                      |
| Shape of the combustion chamber              | SPHERICAL                                                                                                                         |                      |
| Length between axes of the<br>connecting rod | 104mm                                                                                                                             | ±0.2mm               |
| Minimum weight of connecting rod             | 99g                                                                                                                               | Minimum              |
| Volume of combustion chamber                 | 11.0ccc                                                                                                                           | Minimum              |
| Type of bearings and size                    | Big End of Con. Rod Bearing = 20/26x14.7<br>Little End of Con. Rod Bearing = 15/19x19.8<br>Crankshaft Bearing = 25x52x15 (6205C4) | 6204 C4 SNR (ALSO)   |