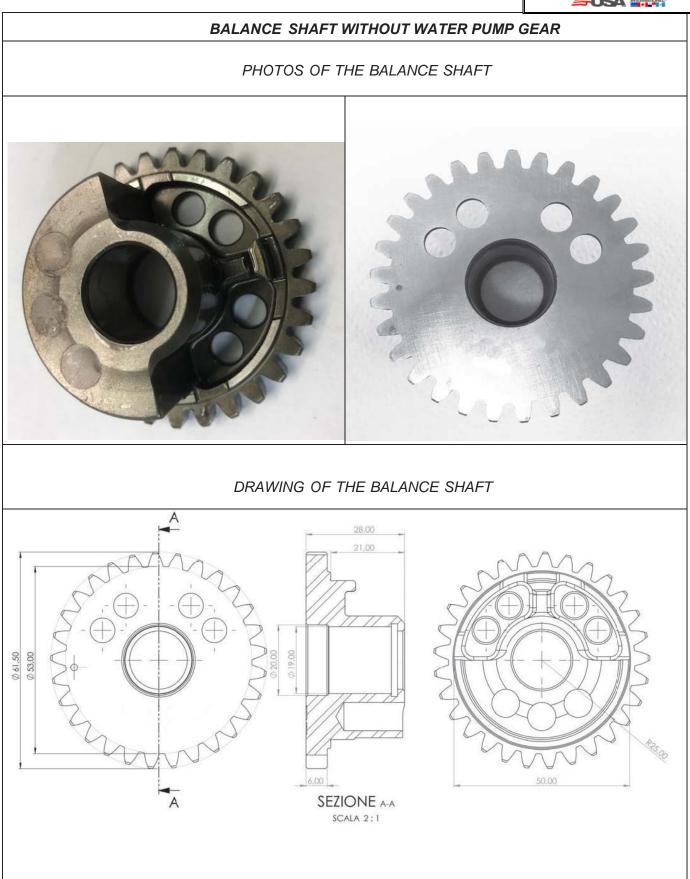

## **TECHNICAL INFORMATION**

| A CHARACTERISTICS                            |                                                                                                                                   |                      |
|----------------------------------------------|-----------------------------------------------------------------------------------------------------------------------------------|----------------------|
|                                              | Measurement                                                                                                                       | Tolerances           |
| Volume of cylinder                           | 124.91cm <sup>3</sup>                                                                                                             | <125 cm <sup>3</sup> |
| Original bore                                | 53.90mm                                                                                                                           |                      |
| Theoretical maximum bore                     | 54.07mm                                                                                                                           |                      |
| Stroke                                       | 54.40mm                                                                                                                           |                      |
| Cooling system                               | WATER                                                                                                                             |                      |
| Number of carburation systems                | 1                                                                                                                                 |                      |
| Number of transfer ports / ducts,            | 5/3                                                                                                                               |                      |
| cylinder / sump                              |                                                                                                                                   |                      |
| Number of exhaust ports / ducts              | 3                                                                                                                                 |                      |
| Shape of the combustion chamber              | SPHERICAL                                                                                                                         |                      |
| Length between axes of the<br>connecting rod | 104mm                                                                                                                             | ±0.2mm               |
| Minimum weight of connecting rod             | 99g                                                                                                                               | Minimum              |
| Volume of combustion chamber                 | 11.0ccc                                                                                                                           | Minimum              |
| Type of bearings and size                    | Big End of Con. Rod Bearing = 20/26x14.7<br>Little End of Con. Rod Bearing = 15/19x19.8<br>Crankshaft Bearing = 25x52x15 (6205C4) | 6204 C4 SNR (ALSO)   |