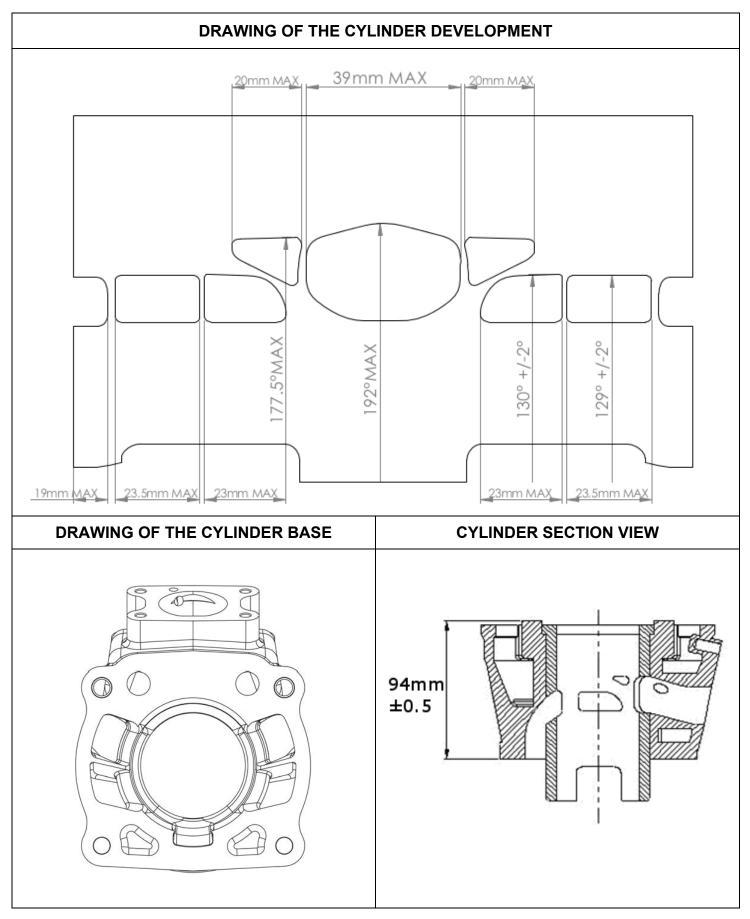

## **TECHNICAL INFORMATION**

| A CHARACTERISTICS                            |                                                                                                                                   |                      |
|----------------------------------------------|-----------------------------------------------------------------------------------------------------------------------------------|----------------------|
|                                              | Measurement                                                                                                                       | Tolerances           |
| Volume of cylinder                           | 124.91cm <sup>3</sup>                                                                                                             | <125 cm <sup>3</sup> |
| Original bore                                | 53.90mm                                                                                                                           |                      |
| Theoretical maximum bore                     | 54.07mm                                                                                                                           |                      |
| Stroke                                       | 54.40mm                                                                                                                           |                      |
| Cooling system                               | WATER                                                                                                                             |                      |
| Number of carburation systems                | 1                                                                                                                                 |                      |
| Number of transfer ports / ducts,            | 5/3                                                                                                                               |                      |
| cylinder / sump                              |                                                                                                                                   |                      |
| Number of exhaust ports / ducts              | 3                                                                                                                                 |                      |
| Shape of the combustion chamber              | SPHERICAL                                                                                                                         |                      |
| Length between axes of the<br>connecting rod | 104mm                                                                                                                             | ±0.2mm               |
| Minimum weight of connecting rod             | 99g                                                                                                                               | Minimum              |
| Volume of combustion chamber                 | 11.0ccc                                                                                                                           | Minimum              |
| Type of bearings and size                    | Big End of Con. Rod Bearing = 20/26x14.7<br>Little End of Con. Rod Bearing = 15/19x19.8<br>Crankshaft Bearing = 25x52x15 (6205C4) | 6204 C4 SNR (ALSO)   |

| В                        | 3 OPENING ANGLES |  |
|--------------------------|------------------|--|
| Exhaust                  | 192°             |  |
| Of exhaust ports / ducts | 3                |  |