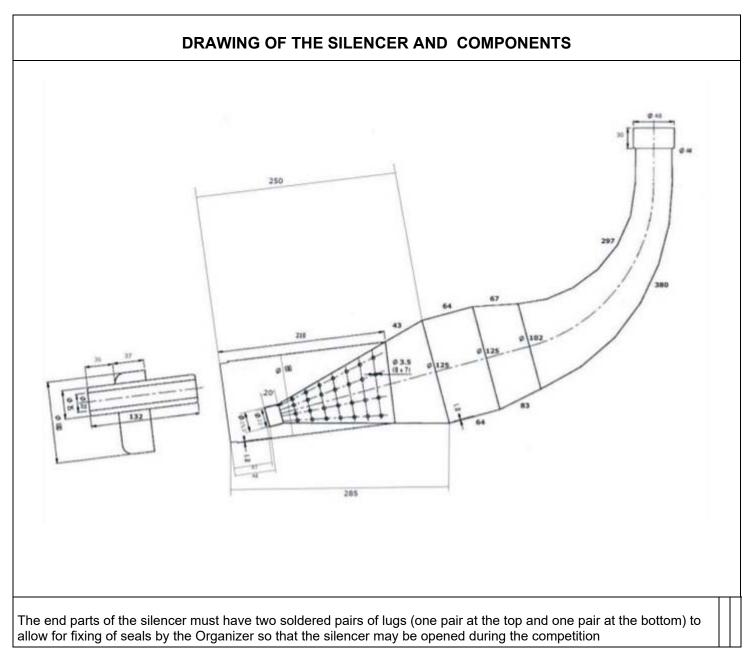

| C LIST OF ACCESSORIES INCLUDED              |                               |
|---------------------------------------------|-------------------------------|
| (List accessories as shown below)           | Centrifugal clutch            |
| 1 (Tryton HB27/Tillotson HL334AB/ Tillotson | Airbox with or without filter |
| HW32A/ Tillotson HW44A)                     |                               |
| Generator for battery charging              | Cooling including Radiator    |
| Electric starter                            |                               |
| Exhaust with flex                           |                               |