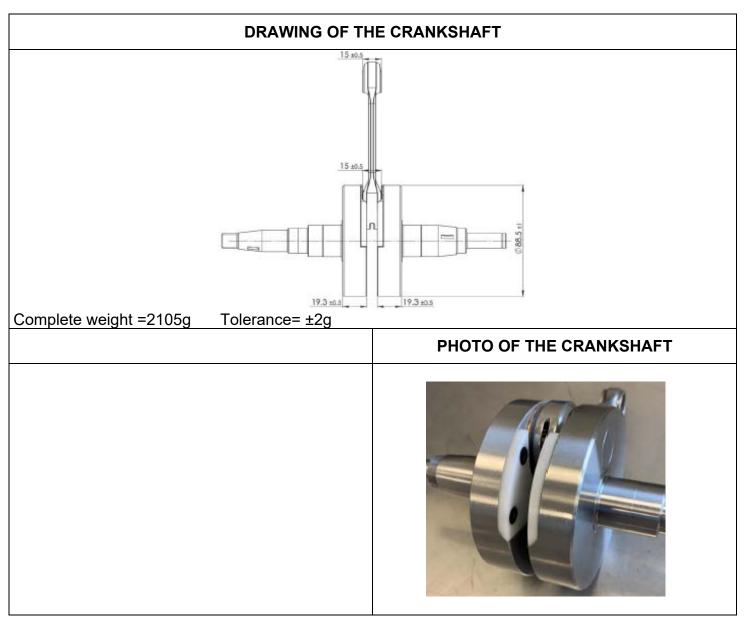

## **TECHNICAL INFORMATION**

| A CHARACTERISTICS                            |                                                                                                                                   |                      |
|----------------------------------------------|-----------------------------------------------------------------------------------------------------------------------------------|----------------------|
|                                              | Measurement                                                                                                                       | Tolerances           |
| Volume of cylinder                           | 124.91cm <sup>3</sup>                                                                                                             | <125 cm <sup>3</sup> |
| Original bore                                | 53.90mm                                                                                                                           |                      |
| Theoretical maximum bore                     | 54.07mm                                                                                                                           |                      |
| Stroke                                       | 54.40mm                                                                                                                           |                      |
| Cooling system                               | WATER                                                                                                                             |                      |
| Number of carburation systems                | 1                                                                                                                                 |                      |
| Number of transfer ports / ducts,            | 5/3                                                                                                                               |                      |
| cylinder / sump                              |                                                                                                                                   |                      |
| Number of exhaust ports / ducts              | 3                                                                                                                                 |                      |
| Shape of the combustion chamber              | SPHERICAL                                                                                                                         |                      |
| Length between axes of the<br>connecting rod | 104mm                                                                                                                             | ±0.2mm               |
| Minimum weight of connecting rod             | 99g                                                                                                                               | Minimum              |
| Volume of combustion chamber                 | 11.0ccc                                                                                                                           | Minimum              |
| Type of bearings and size                    | Big End of Con. Rod Bearing = 20/26x14.7<br>Little End of Con. Rod Bearing = 15/19x19.8<br>Crankshaft Bearing = 25x52x15 (6205C4) | 6204 C4 SNR (ALSO)   |