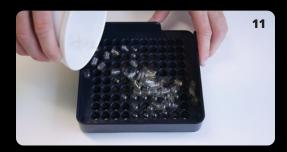

## MOVE THE BODY PLATE ASIDE AND TAKE OUT THE CAPPING PLATE

PLACE THE FRAME PLATE ON TOP AND POUR ALL OF YOUR CAPSULE CAPS IN