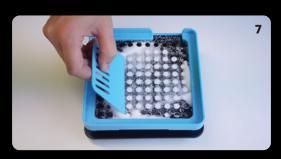

## **POUR YOUR POWDER ON TOP**

Use the **POWDER SPREADER** to spread the powder evenly

USE THE TAMPER TOOL TO TAMP DOWN YOUR POWDER