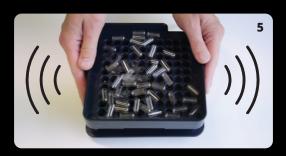

## SHAKE THE CAPSULE MACHINE GENTLY

So that all of the capsule bodies fall into place. Make sure all capsule openings are facing upwards