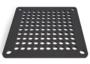

## WATCH THE VIDEO TUTORIAL AT WWW.ALL-IN-CAPSULE.COM

**BODY PLATE** 

CAPPING PLATE

FRAME PLATE

**TAMPER** 

POWDER SPREADER\*

MIDDLE PLATE\*

**SPILL GUARD\*** 

## POUR ALL OF THE CAPSULE BODIES ONTO THE FRAME PLATE

## SHAKE THE CAPSULE MACHINE GENTLY

So that all of the capsule bodies fall into place. Make sure all capsule openings are facing upwards