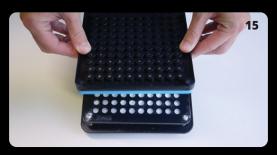

FRAME PLATE



## SHAKE THE CAPSULE MACHINE GENTLY

So that all of the capsule bodies fall into place. Make sure all capsule openings are facing upwards



## LIFT UP THE FRAME PLATE AND ATTACH SPILL GUARD



## **POUR YOUR POWDER ON TOP**

Use the **POWDER SPREADER** to spread the powder evenly



USE THE TAMPER TOOL TO TAMP DOWN YOUR POWDER



## ADD A BIT MORE OF YOUR POWDER TO ENSURE ALL CAPSULES ARE FILLED



## MOVE THE BODY PLATE ASIDE AND TAKE OUT THE CAPPING PLATE



PLACE THE FRAME PLATE ON TOP AND POUR ALL OF YOUR CAPSULE CAPS IN



#### SHAKE THE CAPPING PLATE GENTLY

So that all of the capsule caps fall into place. Make sure all capsule openings are facing upwards



# REMOVE THE FRAME PLATE AND PLACE THE MIDDLE PLATE ON TOP OF THE CAPPING PLATE



## TAKE OUT THE BODY PLATE



## FLIP THE CAPPING + MIDDLE PLATE ON TOP OF THE BODY PLATE



## PRESS DOWN FIRMLY A COUPLE OF TIMES

Remember to press evenly all around the capsule machine. You should hear multiple snapping sounds as the capsules close



LIFT UP THE CAPPING PLATE AND YOUR CAPSULES ARE READY!

## FIND ALL OUR PRODUCTS AT

WWW.ALL-IN-CAPSULE.COM

#### EMPTY ALL-IN CAPSULES





VEGAN

GELATIN

#### ALL-IN CAPSULE FILLING MACHINES



Capsule size: 000



Capsule size: 00



Capsule size: 0



Capsule size: 1



# VISIT WARRANTY.ALL-IN-CAPSULE.COM TO ADD AN EXTENDED 12 MONTHS WARRANTY TO YOUR ALL-IN CAPSULE PRODUCT



If for any reason your not satisfied with your all-in capsule product through the **first 30 days**, we're happy to give all your money back!

Just let us know

support@allincapsule.com