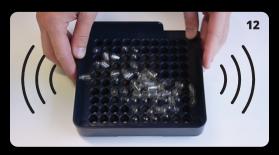

#### SHAKE THE CAPPING PLATE GENTLY

So that all of the capsule caps fall into place. Make sure all capsule openings are facing upwards