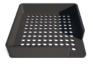

## WATCH THE VIDEO TUTORIAL AT WWW.ALL-IN-CAPSULE.COM

**BODY PLATE** 

CAPPING PLATE

FRAME PLATE

**TAMPER** 

POWDER SPREADER\*

MIDDLE PLATE\*

**SPILL GUARD\*** 

## LIFT UP THE FRAME PLATE AND ATTACH SPILL GUARD

## **POUR YOUR POWDER ON TOP**

Use the **POWDER SPREADER** to spread the powder evenly

USE THE TAMPER TOOL TO TAMP DOWN YOUR POWDER