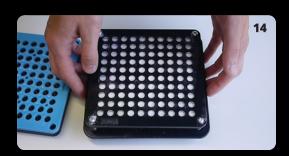

F THE CAPSULE BODIES ONTO THE FRAME PLATE



## SHAKE THE CAPSULE MACHINE GENTLY

So that all of the capsule bodies fall into place. Make sure all capsule openings are facing upwards



## LIFT UP THE FRAME PLATE AND ATTACH SPILL GUARD



## **POUR YOUR POWDER ON TOP**

Use the **POWDER SPREADER** to spread the powder evenly



USE THE TAMPER TOOL TO TAMP DOWN YOUR POWDER



## ADD A BIT MORE OF YOUR POWDER TO ENSURE ALL CAPSULES ARE FILLED



## MOVE THE BODY PLATE ASIDE AND TAKE OUT THE CAPPING PLATE



PLACE THE FRAME PLATE ON TOP AND POUR ALL OF YOUR CAPSULE CAPS IN



#### SHAKE THE CAPPING PLATE GENTLY

So that all of the capsule caps fall into place. Make sure all capsule openings are facing upwards



# REMOVE THE FRAME PLATE AND PLACE THE MIDDLE PLATE ON TOP OF THE CAPPING PLATE



## TAKE OUT THE BODY PLATE



## FLIP THE CAPPING + MIDDLE PLATE ON TOP OF THE BODY PLATE



## PRESS DOWN FIRMLY A COUPLE OF TIMES

Remember to press evenly all around the capsule machine. You should hear multiple snapping sounds as the capsules close



LIFT UP THE CAPPING PLATE AND YOUR CAPSULES ARE READY!

## FIND ALL OUR PRODUCTS AT

WWW.ALL-IN-CAPSULE.COM

#### EMPTY ALL-IN CAPSULES





VEGAN

GELATIN

#### ALL-IN CAPSULE FILLING MACHINES



Capsule size: 000



Capsule size: 00



Capsule size: 0



Capsule size: 1



# VISIT WARRANTY.ALL-IN-CAPSULE.COM TO ADD AN EXTENDED 12 MONTHS WARRANTY TO YOUR ALL-IN CAPSULE PRODUCT



If for any reason your not satisfied with your all-in capsule product through the **first 30 days**, we're happy to give all your money back!

Just let us kno