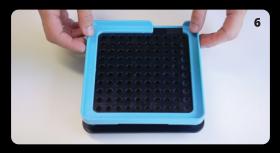

WWW.ALL-IN-CAPSULE.COM





**BODY PLATE** 



CAPPING PLATE



FRAME PLATE



**TAMPER** 



POWDER SPREADER\*



MIDDLE PLATE\*



**SPILL GUARD\*** 



CAPSULE BODY & CAP

\*Part colours may vary depending on capsule size

## INSTRUCTIONS

## BEFORE FIRST USE

Use a Phillips screwdriver to attach the **Handle** to the **Tamper**. Screws are found pre-attached to the handle.



## OPEN ALL OF YOUR CAPSULES, SEPARATING THE BODY AND CAPS INTO DIFFERENT BOWLS

The large part is the body and the small part is the cap



PLACE THE BODY PLATE ON A TABLE



#### PLACE THE FRAME PLATE ON TOP OF IT



## POUR ALL OF THE CAPSULE BODIES ONTO THE FRAME PLATE



## SHAKE THE CAPSULE MACHINE GENTLY

So that all of the capsule bodies fall into place. Make sure all capsule openings are facing upwards



## LIFT UP THE FRAME PLATE AND ATTACH SPILL GUARD



## **POUR YOUR POWDER ON TOP**

Use the **POWDER SPREADER** to spread the powder evenly



USE THE TAMPER TOOL TO TAMP DOWN YOUR POWDER



## ADD A BIT MORE OF YOUR POWDER TO ENSURE ALL CAPSULES ARE FILLED



## MOVE THE BODY PLATE ASIDE AND TAKE OUT THE CAPPING PLATE



PLACE THE FRAME PLATE ON TOP AND POUR ALL OF YOUR CAPSULE CAPS IN



#### SHAKE THE CAPPING PLATE GENTLY

So that all of the capsule caps fall into place. Make sure all capsule openings are facing upwards



# REMOVE THE FRAME PLATE AND PLACE THE MIDDLE PLATE ON TOP OF THE CAPPING PLATE



## TAKE OUT THE BODY PLATE



## FLIP THE CAPPING + MIDDLE PLATE ON TOP OF THE BODY PLATE



## PRESS DOWN FIRMLY A COUPLE OF TIMES

Remember to press evenly all around the capsule m