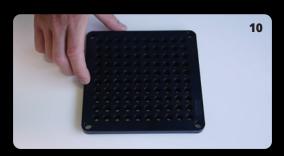

E

Use a Phillips screwdriver to attach the **Handle** to the **Tamper**. Screws are found pre-attached to the handle.



## OPEN ALL OF YOUR CAPSULES, SEPARATING THE BODY AND CAPS INTO DIFFERENT BOWLS

The large part is the body and the small part is the cap



PLACE THE BODY PLATE ON A TABLE



#### PLACE THE FRAME PLATE ON TOP OF IT



## POUR ALL OF THE CAPSULE BODIES ONTO THE FRAME PLATE



## SHAKE THE CAPSULE MACHINE GENTLY

So that all of the capsule bodies fall into place. Make sure all capsule openings are facing upwards



## LIFT UP THE FRAME PLATE AND ATTACH SPILL GUARD



## **POUR YOUR POWDER ON TOP**

Use the **POWDER SPREADER** to spread the powder evenly



USE THE TAMPER TOOL TO TAMP DOWN YOUR POWDER



## ADD A BIT MORE OF YOUR POWDER TO ENSURE ALL CAPSULES ARE FILLED



## MOVE THE BODY PLATE ASIDE AND TAKE OUT THE CAPPING PLATE



PLACE THE FRAME PLATE ON TOP AND POUR ALL OF YOUR CAPSULE CAPS IN



#### SHAKE THE CAPPING PLATE GENTLY

So that all of the capsule caps fall into place. Make sure all capsule openings are facing upwards



# REMOVE THE FRAME PLATE AND PLACE THE MIDDLE PLATE ON TOP OF THE CAPPING PLATE



## TAKE OUT THE BODY PLATE



## FLIP THE CAPPING + MIDDLE PLATE ON TOP OF THE BODY PLATE



## PRESS DOWN FIRMLY A COUPLE OF TIMES

Remember to press evenly all around the capsule machine. You should hear multiple snapping sounds as the capsules close



LIFT UP THE CAPPING PLATE AND YOUR CAPSULES ARE READY!

## FIND ALL OUR PRODUCTS AT

WWW.ALL-IN-CAPSULE.COM

#### EMPTY ALL-IN CAPSULES





VEGAN

GELATIN

#### ALL-IN CAPSULE FILLING MAC