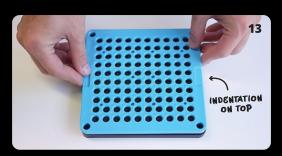

E BODY PLATE ON A TABLE



#### PLACE THE FRAME PLATE ON TOP OF IT



## POUR ALL OF THE CAPSULE BODIES ONTO THE FRAME PLATE



## SHAKE THE CAPSULE MACHINE GENTLY

So that all of the capsule bodies fall into place. Make sure all capsule openings are facing upwards



## LIFT UP THE FRAME PLATE AND ATTACH SPILL GUARD



## **POUR YOUR POWDER ON TOP**

Use the **POWDER SPREADER** to spread the powder evenly



USE THE TAMPER TOOL TO TAMP DOWN YOUR POWDER



## ADD A BIT MORE OF YOUR POWDER TO ENSURE ALL CAPSULES ARE FILLED



## MOVE THE BODY PLATE ASIDE AND TAKE OUT THE CAPPING PLATE



PLACE THE FRAME PLATE ON TOP AND POUR ALL OF YOUR CAPSULE CAPS IN



#### SHAKE THE CAPPING PLATE GENTLY

So that all of the capsule caps fall into place. Make sure all capsule openings are facing upwards



# REMOVE THE FRAME PLATE AND PLACE THE MIDDLE PLATE ON TOP OF THE CAPPING PLATE



## TAKE OUT THE BODY PLATE



## FLIP THE CAPPING + MIDDLE PLATE ON TOP OF THE BODY PLATE



## PRESS DOWN FIRMLY A COUPLE OF TIMES

Remember to press evenly all around the capsule machine. You should hear multiple snapping sounds as the capsules close



LIFT UP THE CAPPING PLATE AND YOUR CAPSULES ARE READY!

## FIND ALL OUR PRODUCTS AT

WWW.ALL-IN-CAPSULE.COM

#### EMPTY ALL-IN CAPSULES





VEGAN

GELATIN

#### ALL-IN CAPSULE FILLING MACHINES



Capsule size: 000



Capsule size: 00



Capsule size: 0



Capsule size: 1



# VISIT WARRANTY.ALL-IN-CAPSULE.COM TO ADD AN EXTENDED 12 MONTHS WARRANTY TO YOUR ALL-IN CAPSULE PRODUCT



If for any reason your not satisfied with your all-in capsule product throu