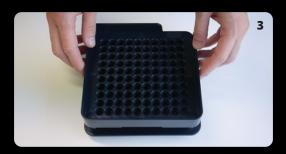

#### PLACE THE FRAME PLATE ON TOP OF IT

## POUR ALL OF THE CAPSULE BODIES ONTO THE FRAME PLATE