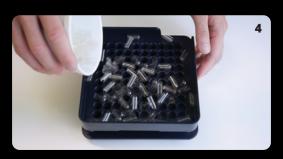

## INSTRUCTION MANUAL





## SEE HOW IT WORKS

Go to www.all-in-capsule.com and see how the capsule machine works!

## WATCH THE VIDEO TUTORIAL AT WWW.ALL-IN-CAPSULE.COM





**BODY PLATE** 



CAPPING PLATE



FRAME PLATE



**TAMPER** 



POWDER SPREADER\*



MIDDLE PLATE\*



**SPILL GUARD\*** 



CAPSULE BODY & CAP

\*Part colours may vary depending on capsule size

## INSTRUCTIONS

## BEFORE FIRST USE

Use a Phillips screwdriver to attach the **Handle** to the **Tamper**. Screws are found pre-attached to the handle.



## OPEN ALL OF YOUR CAPSULES, SEPARATING THE BODY AND CAPS INTO DIFFERENT BOWLS

The large part is the body and the small part is the cap



PLACE THE BODY PLATE ON A TABLE



#### PLACE THE FRAME PLATE ON TOP OF IT



## POUR ALL OF THE CAPSULE BODIES ONTO THE FRAME PLATE



## SHAKE THE CAPSULE MACHINE GENTLY

So that all of the capsule bodies fall into place. Make sure all capsule openings are facing upwards



## LIFT UP THE FRAME PLATE AND ATTACH SPILL GUARD



## **POUR YOUR POWDER ON TOP**

Use the **POWDER SPREADER** to spread the powder evenly



USE THE TAMPER TOOL TO TAMP DOWN YOUR POWDER



## ADD A BIT MORE OF YOUR POWDER TO ENSURE ALL CAPSULES ARE FILLED



## MOVE THE BODY PLATE ASIDE AND TAKE OUT THE CAPPING PLATE



PLACE THE FRAME PLATE ON TOP AND POUR ALL OF YOUR CAPSULE CAPS IN



#### SHAKE THE CAPPING PLATE GENTLY

So that all of the capsule caps fall into place. Make sure all capsule openings are facing upwards



# REMOVE THE FRAME PLATE AND PLACE THE MIDDLE PLATE ON TOP OF THE