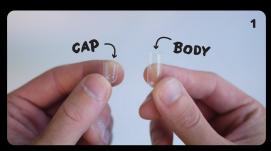

CAPSULE BODY & CAP

\*Part colours may vary depending on capsule size

## OPEN ALL OF YOUR CAPSULES, SEPARATING THE BODY AND CAPS INTO DIFFERENT BOWLS

The large part is the body and the small part is the cap

PLACE THE BODY PLATE ON A TABLE