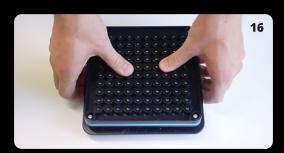

## PRESS DOWN FIRMLY A COUPLE OF TIMES

Remember to press evenly all around the capsule machine. You should hear multiple snapping sounds as the capsules close

LIFT UP THE CAPPING PLATE AND YOUR CAPSULES ARE READY!