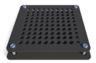

## WATCH THE VIDEO TUTORIAL AT WWW.ALL-IN-CAPSULE.COM

**BODY PLATE** 

CAPPING PLATE

FRAME PLATE

**TAMPER** 

POWDER SPREADER\*

MIDDLE PLATE\*

**SPILL GUARD\*** 

## OPEN ALL OF YOUR CAPSULES, SEPARATING THE BODY AND CAPS INTO DIFFERENT BOWLS

The large part is the body and the small part is the cap

PLACE THE BODY PLATE ON A TABLE

#### PLACE THE FRAME PLATE ON TOP OF IT