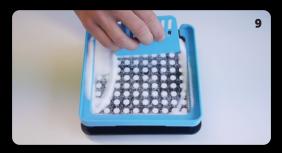

## SHAKE THE CAPSULE MACHINE GENTLY

So that all of the capsule bodies fall into place. Make sure all capsule openings are facing upwards