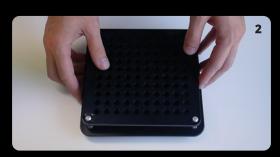

## OPEN ALL OF YOUR CAPSULES, SEPARATING THE BODY AND CAPS INTO DIFFERENT BOWLS

The large part is the body and the small part is the cap

PLACE THE BODY PLATE ON A TABLE

#### PLACE THE FRAME PLATE ON TOP OF IT