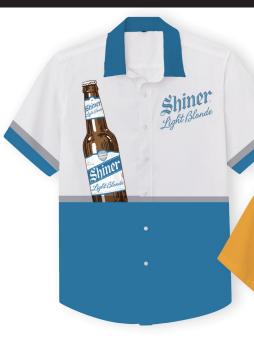

### **MADE IN USA WOVEN BUTTON DOWN**

STYLE NO: BD120

Lightweight polytwill fabric that looks, breathes, and feels like cotton, 72 MOO