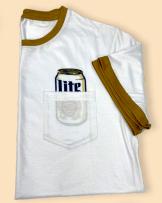

#### **MENS** SOFT STYLE TEF STYLE NO: PT 180

Fabric: 4.5 oz. 100% combed ringspun cotton, 30/1, semi-fitted 24 M00

MADE IN USA STYLE NO: BD/2/