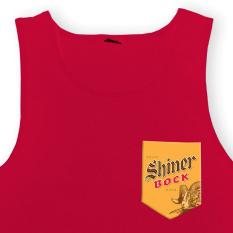

## **MENS EVERYDAY TANK**

STYLE NO: CT 153

Fabric: 4.3 oz. 100% cotton

STYLE NO: PT100

Fabric: 4.5 oz. 100% ringspun cotton

LOOKING FOR SOMETHING COMPLETELY CUSTOM? CONTACT US! SALES@FPSAPPAREL.COM