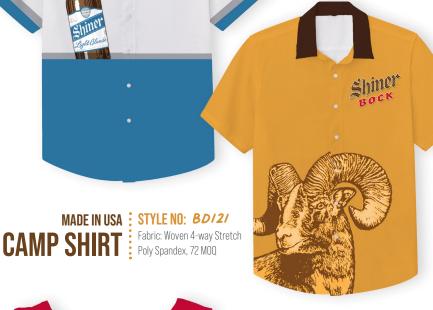

#### **MENS** SOFT STYLE TEF STYLE NO: PT 180

Fabric: 4.5 oz. 100% combed ringspun cotton, 30/1, semi-fitted 24 M00

MADE IN USA STYLE NO: BD/2/